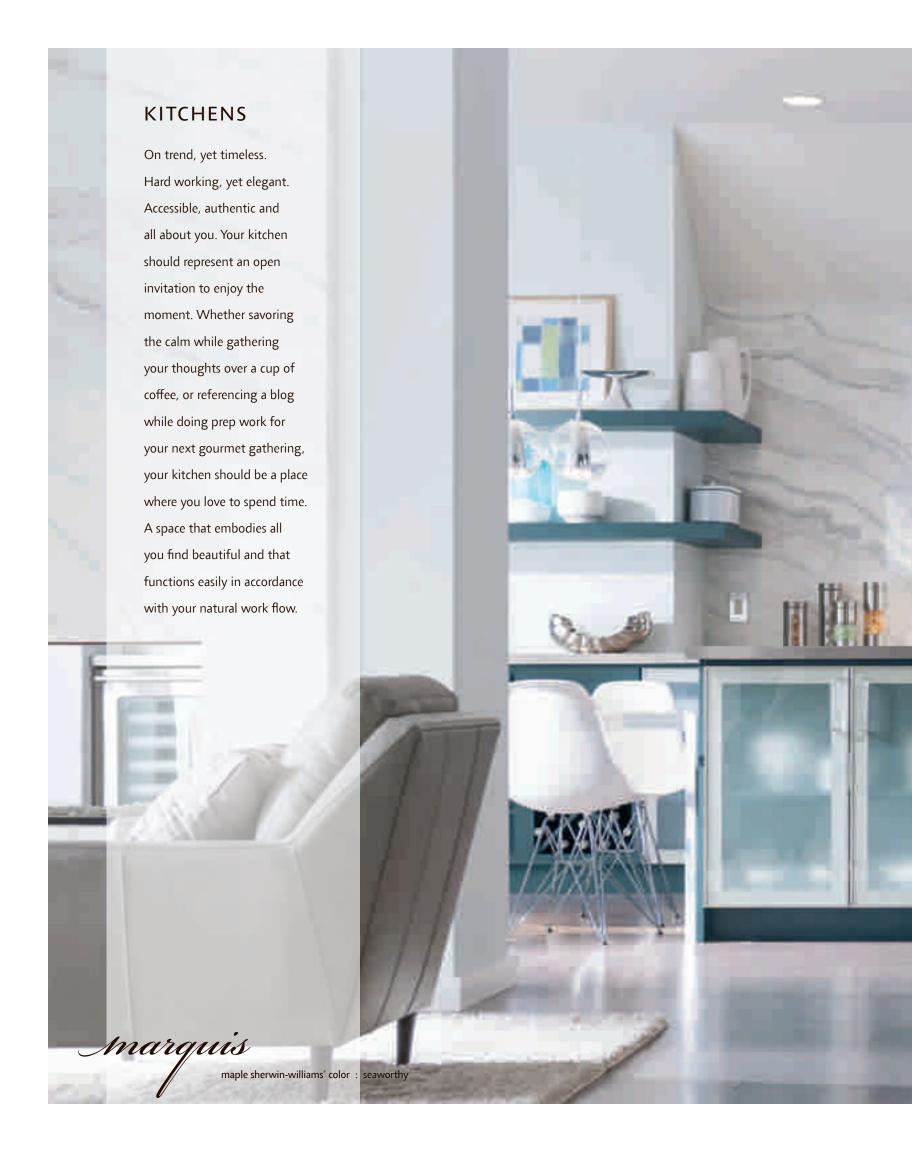

### BATHS AND OTHER ROOMS

Of course the kitchen
is where we all tend to
gravitate. Consider creating
stylish personal retreats and
functional areas of purpose
throughout your home
with sophisticated, custom
solutions from Decorá.
Selecting the perfect door
style, a beautiful finish, and
crafting the right design is an
integral step in assuring that
every space contributes to your
truly comfortable, organized,
well-met home.