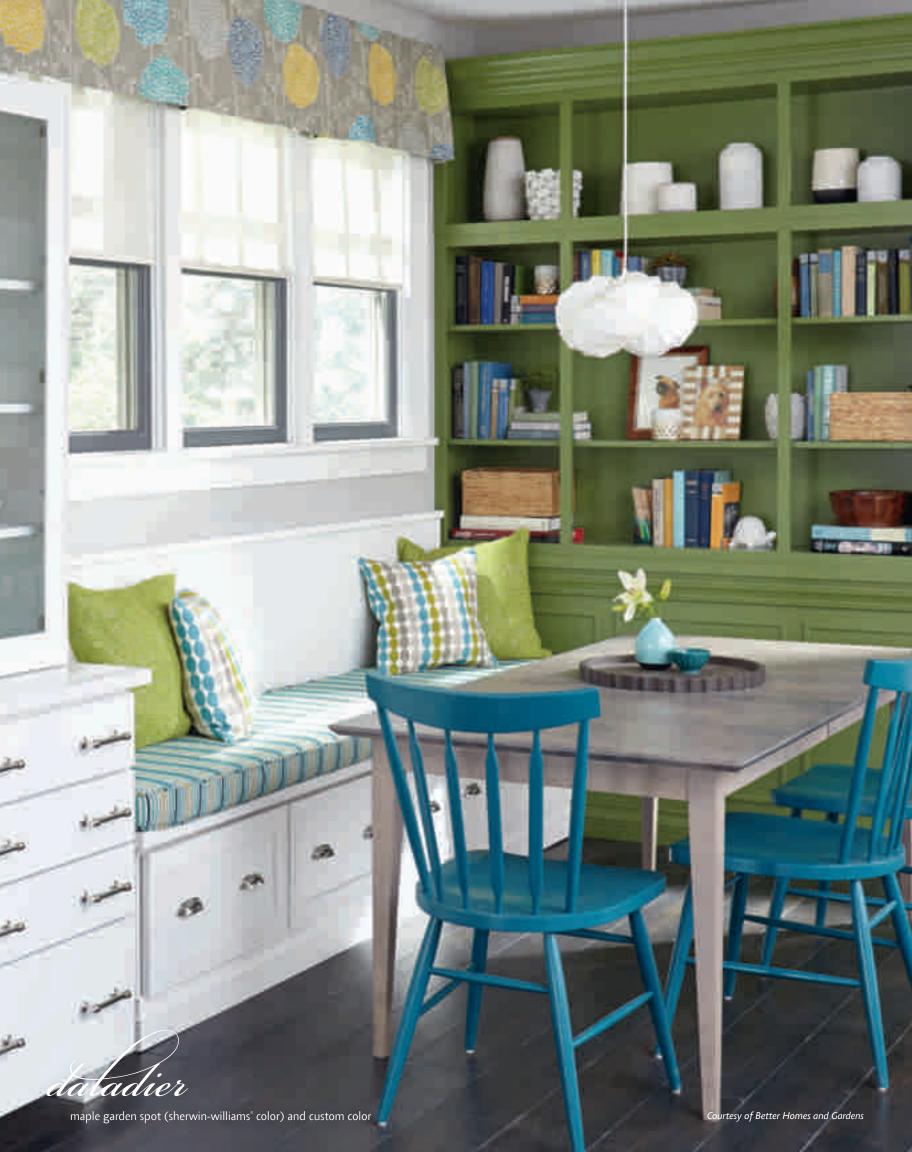

The only rule? Create a look you'll love. With that thought as your guiding principle, throw convention to the side. Thinking of two cabinet colors in the kitchen? How about three? This space starts with the relatively neutral Sherwin-Williams<sup>®</sup> Mineral Deposit paint color and pairs it with timelessly appealing white. Splashes of green combined with tastefully playful fabric choices bring the space to life.