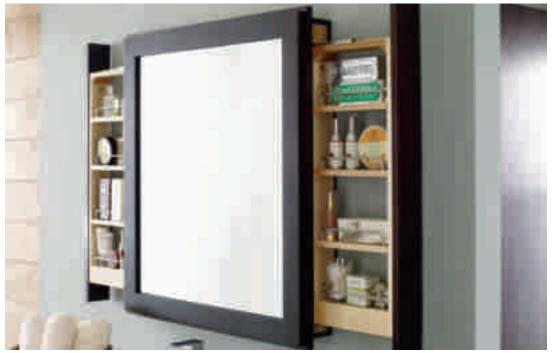

Good morning, beautiful! Greet the day with brilliant surfaces, thoughtful design and the best in organization. Decorá offers customizable options outside and inside the cabinet. Creative slide outs, doored pullouts and plumbing cutouts provide the building blocks for bath design standouts. Talk to your designer to learn about all the possibilities Decorá offers in bath personalization.