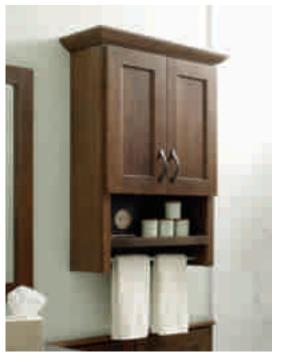

toulan

maple sensible hue (Sherwin Williams® color)

A room takes on so much more personality when we get fundamentals just right, and then exceed them. A clever design can transform an underutilized corner into a dramatic focal point. A splash of unexpected color makes a room come alive. Here we see one bath with four unique cabinet applications. Decorá makes it easy to open your mind to bold new solutions.

Good morning, beautiful! Greet the day with brilliant surfaces, thoughtful design and the best in organization. Decorá offers customizable options outside and inside the cabinet. Creative slide outs, doored pullouts and plumbing cutouts provide the building blocks for bath design standouts. Talk to your designer to learn about all the possibilities Decorá offers in bath personalization.