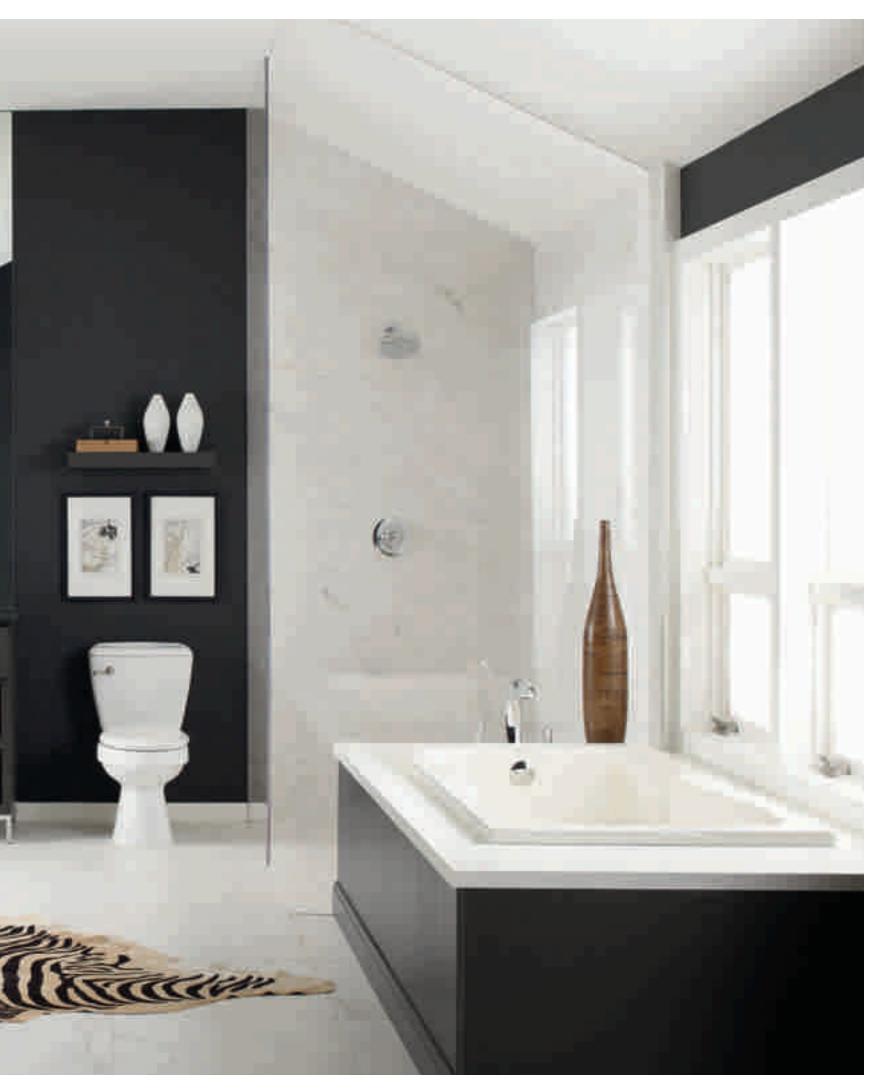

toulan

maple sensible hue (Sherwin Williams® color)

A room takes on so much more personality when we get fundamentals just right, and then exceed them. A clever design can transform an underutilized corner into a dramatic focal point. A splash of unexpected color makes a room come alive. Here we see one bath with four unique cabinet applications. Decorá makes it easy to open your mind to bold new solutions.

Good morning, beautiful! Greet the day with brilliant surfaces, thoughtful design and the best in organization. Decorá offers customizable options outside and inside the cabinet. Creative slide outs, doored pullouts and plumbing cutouts provide the building blocks for bath design standouts. Talk to your designer to learn about all the possibilities Decorá offers in bath personalization.