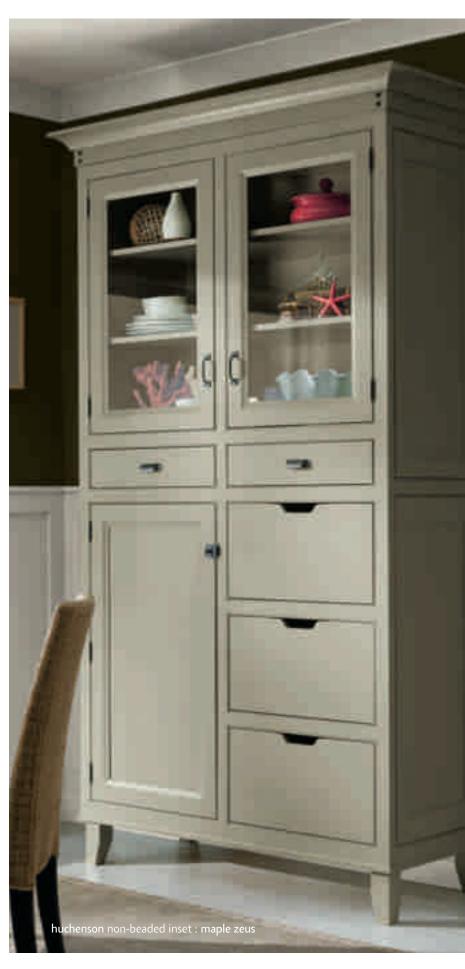

### NON-BEADED INSET

**@@@@@®** 

HARMONY\* SLAB DRAWER FRONT OPTION **AGG**@000

 $\mathbf{\Phi}\mathbf{\Theta}\mathbf{\Phi}\mathbf{\Phi}\mathbf{\Phi}\mathbf{\Theta}\mathbf{\Theta}\mathbf{B}$ 

**@@@@@®** 

 $\Theta\Theta\Theta\Theta\Theta\Theta\Theta$ 