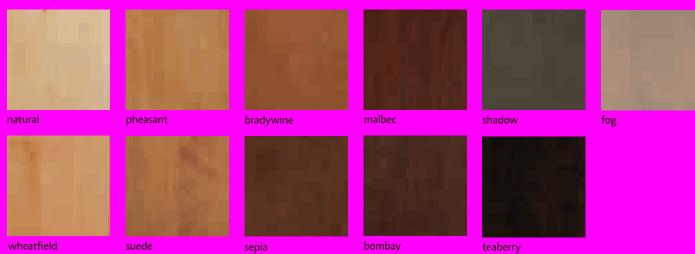

### hardware?

finishes

Selecting a finish is the second step in this creative process. Finish can mean a traditional wood stain with or without glaze, more colorful semi-translucent stain and glaze combinations, or opaque paints with or without glaze. When layered over various wood types, the color variety is broad and chock full of possibility. Talk with your Decorá designer to understand how wood grain affects color, and peruse our pages and website for color inspiration.

#### MAPLE FINISHES

#### **STAINS**

#### **GLAZES**

#### **SEMI-TRANSLUCENT**

#### **SPECIALTY FINISHES**

turquoise rust

\* Not available on Marquis