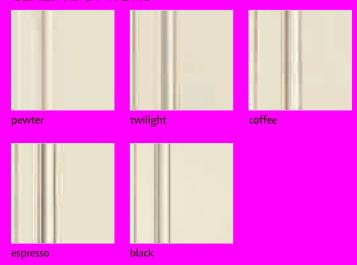

#### **GLAZING OPTIONS\***

urbane

Coffee, Espresso, Pewter and Twilight Glazes are available on all Color Collection finishes on Maple only. Black is available on all Color Collection finishes except for Jet. (The example above shows the available glazes on Chantille.)

#### \* Not available on Marquis.

When maple opaque finishes are ordered, the door center panel will be constructed of Medium Density Fiberboard (MDF), except when distressing (Reserve and Reserve Plus, Vintage and Vintage Plus), and Sweet Pea or Jet colors are specified. MDF provides a smoother finish when painted, and is more resistant to warping, expansion, and contraction.