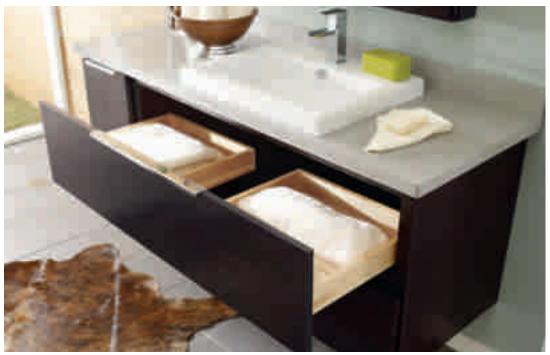

Good morning, beautiful! Greet the day with brilliant surfaces, thoughtful design and the best in organization. Decorá offers customizable options outside and inside the cabinet. Creative slide outs, doored pullouts and plumbing cutouts provide the building blocks for bath design standouts. Talk to your designer to learn about all the possibilities Decorá offers in bath personalization.