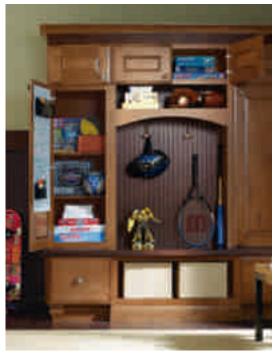

Entry ensembles offer tidy solutions for the hall, mudroom or laundry, transforming underutilized areas into organized artful collections of jackets, backpacks, sports equipment and shoes. Make it the hub for corralling keys, phones and electronic devices, calendar synching and family communications, pet supplies and more. Life runs more smoothly in a well-kept home where everything has its place.