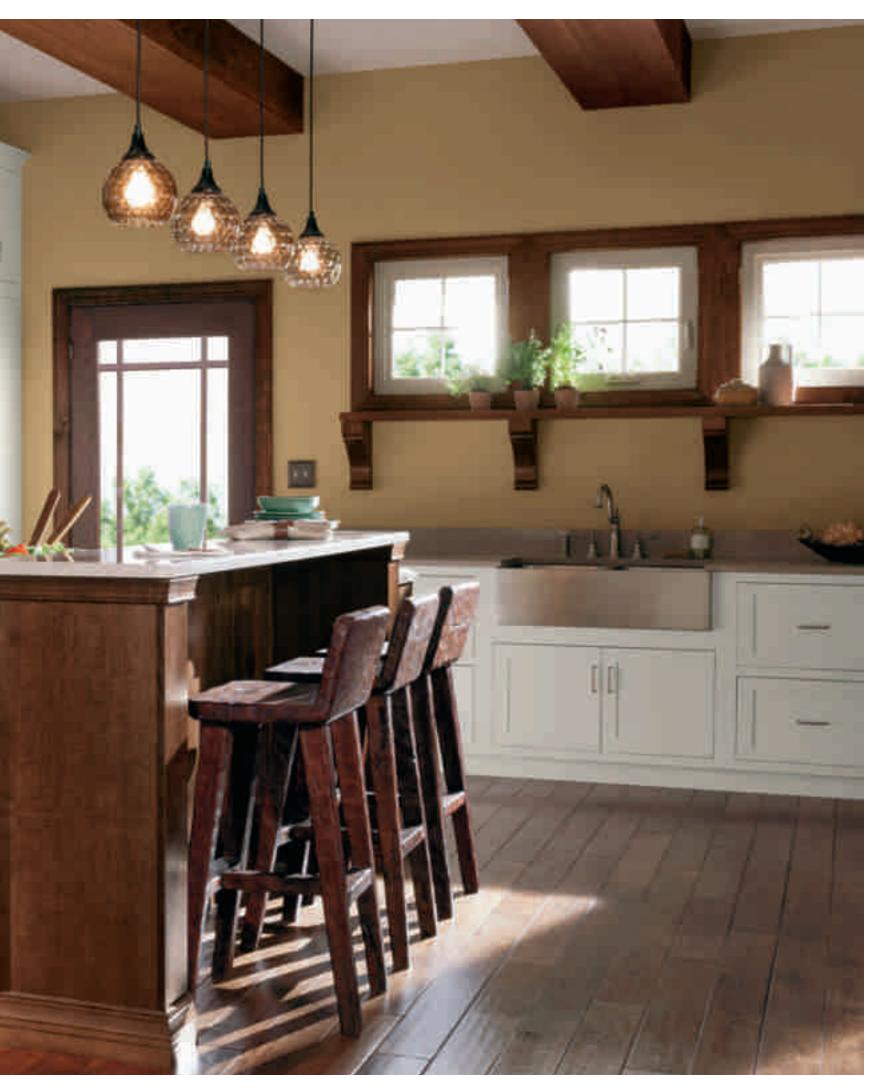

he sturdiness of our construction and the unparalleled quality of our finish. With a selection of door styles ranging from contemporary to traditional, an unparalleled palette of stains and custom paints, a large assortment of luxury storage solutions and a multitude of custom capabilities, you and your Decorá designer have all that's needed to dream up a design that embodies your unique style.



















Beauty balanced with function is the ultimate luxury. Here, high functionality and sophisticated style are inseparable. With a gentle color palette and just enough detail to suggest refinement, this kitchen locker accompanying represent style longevity. Thoughtful, customized storage features, builtin niches and generous moulding complement the inset style perfectly.





































The only rule? Create a look you'll love. With that thought as your guiding principle, throw convention to the side. Thinking of two cabinet colors in the kitchen? How about three? This space starts with the relatively neutral Sherwin-Williams<sup>®</sup> Mineral Deposit paint color and pairs it with timelessly appealing white. Splashes of green combined with tastefully playful fabric choices bring the space to life.



































Customized paint color choices inside and out – another Decorá advantage. Wanting to match the green in that favorite artwork of yours? Love the coral tint of your heirloom china? Decorá can recreate the color that inspires you. Cabinets lit from within add another level of drama and showcase the complementary paint th