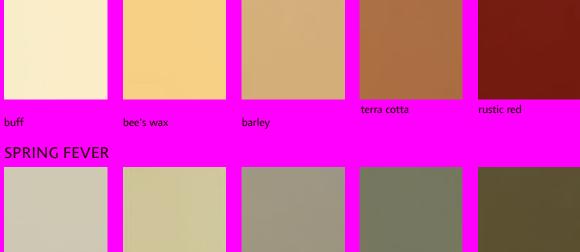

#### **DOWN TO EARTH**

cargo

lemongrass

Available on Maple and Oak, this fail-safe palette of hand-picked neutrals offers personality with style longevity. These hues can singularly carry a style, yet work beautifully as accents to traditional wood tones. Additionally, these colors are complementary when used within the same design for the ultimate in style expression.