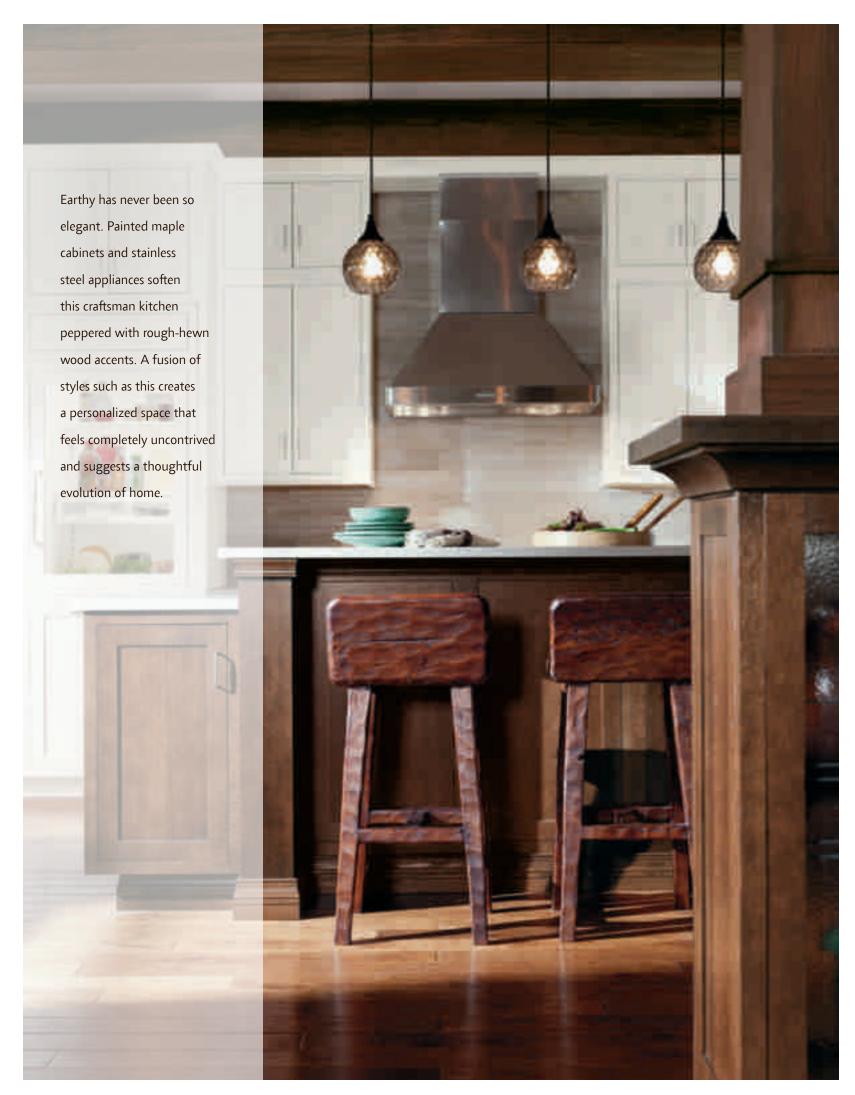

Beauty balanced with function is the ultimate luxury. Here, high functionality and sophisticated style are inseparable. With a gentle color palette and just enough detail to suggest refinement, this kitchen locker accompanying represent style longevity. Thoughtful, customized storage features, builtin niches and generous moulding complement the inset style perfectly.