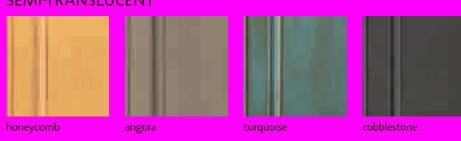

finishes



Selecting a finish is the second step in this creative process. Finish can mean a traditional wood stain with or without glaze, more colorful semi-translucent stain and glaze combinations, or opaque paints with or without glaze. When layered over various wood types, the color variety is broad and chock full of possibility. Talk with your Decorá designer to understand how wood grain affects color, and peruse our pages and website for color inspiration.

#### **ALDER & RUSTIC ALDER FINISHES**

#### **STAINS**





#### **SPECIALTY FINISHES**





#### **CHERRY FINISHES**

#### **STAINS**





#### SPECIALTY FINISHES









#### **HICKORY FINISHES**

#### **STAINS**



#### **GLAZES**





#### MAPLE FINISHES

#### **STAINS**



#### **GLAZES**



#### **SEMI-TRANSLUCENT**



#### **SPECIALTY FINISHES**







turquoise rust







\* Not available on Marquis

### OAK & QUARTERSAWN OAK FINISHES

#### **STAINS**























**GLAZES** 









**SEMI-TRANSLUCENT** 





**SPECIALTY FINISHES** 









Although neutrals continue to be in favor, especially for products like cabinets where we look for style longevity, the definition is evolving thanks to renewed consumer confidence and the desire to express personal style. Like a clean slate, painted cabinets in tints of white, fresh and bright, hold their spot as the most coveted finish. Complex grays, now turning toward khaki, are also highly sought after, especially in the context of modern, rustic flavor. The handsome strength of earthy, cool browns ground us to nature, and equally comfortable, s