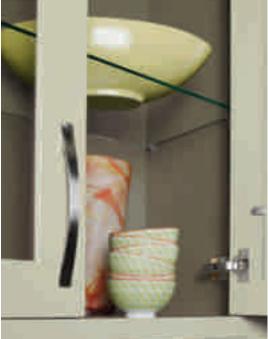

Customized paint color choices inside and out – another Decorá advantage. Wanting to match the green in that favorite artwork of yours? Love the coral tint of your heirloom china? Decorá can recreate the color that inspires you. Cabinets lit from within add another level of drama and showcase the complementary paint that you choose to customize the interior of your cabinet.