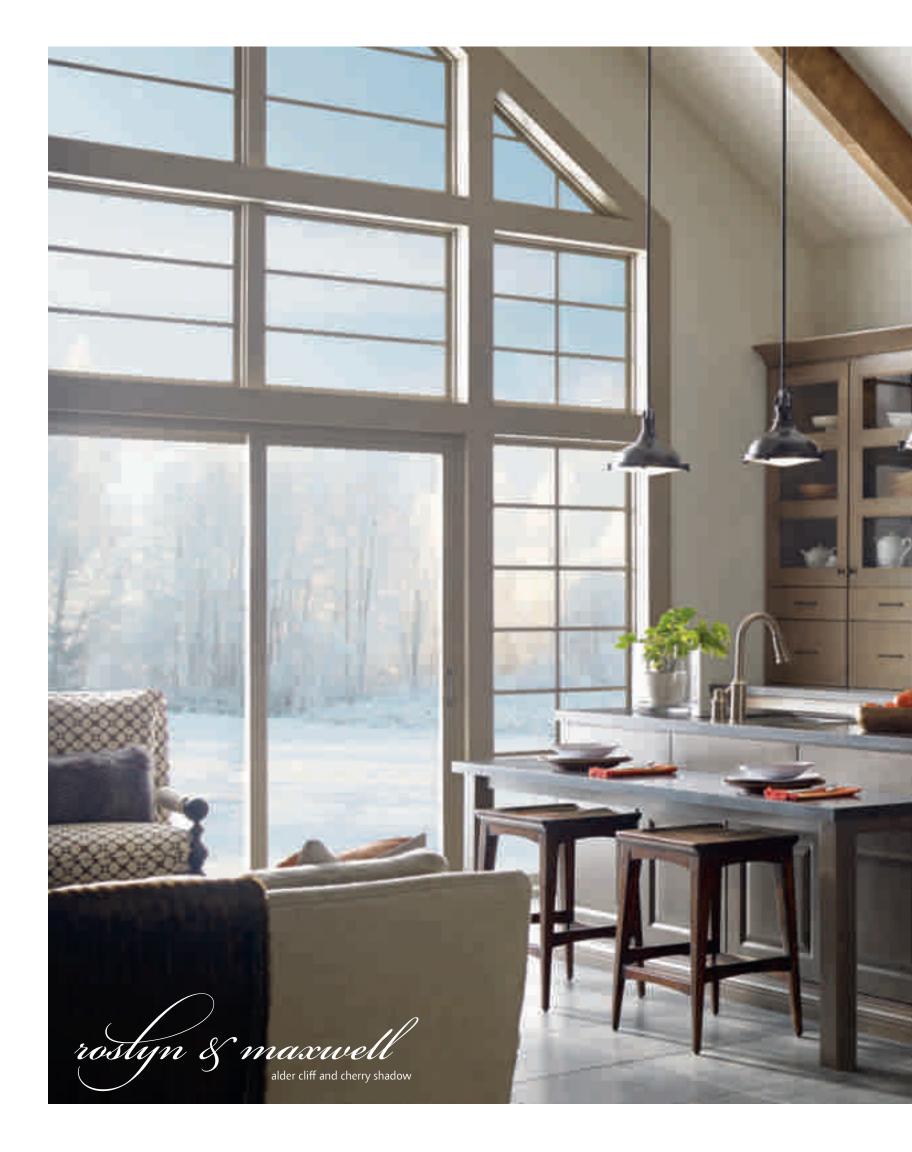

ought as your guiding principle, throw convention to the side. Thinking of two cabinet colors in the kitchen? How about three? This space starts with the relatively neutral Sherwin-Williams<sup>®</sup> Mineral Deposit paint color and pairs it with timelessly appealing white. Splashes of green combined with tastefully playful fabric choices bring the space to life.



































Customized paint color choices inside and out – another Decorá advantage. Wanting to match the green in that favorite artwork of yours? Love the coral tint of your heirloom china? Decorá can recreate the color that inspires you. Cabinets lit from within add another level of drama and showcase the complementary paint that you choose to customize the interior of your cabinet.

































Beauty and function — find your balance with Decorá, and take your design up a notch by thinking inside the box. Every square inch offers an opportunity to enhance the larger environment by streamlining your work flow with thoughtful storage solutions. Hands free options go the extra mile for the ultimate in convenience — a hallmark of today's well-equipped kitchen.











### BATHS AND OTHER ROOMS

Of course the kitchen
is where we all tend to
gravitate. Consider creating
stylish personal retreats and
functional areas of purpose
throughout your home
with sophisticated, custom
solutions from Decorá.
Selecting the perfect door
style, a beautiful finish, and
crafting the right design is an
integral step in assuring that
every space contributes to your
truly comfortable, organ