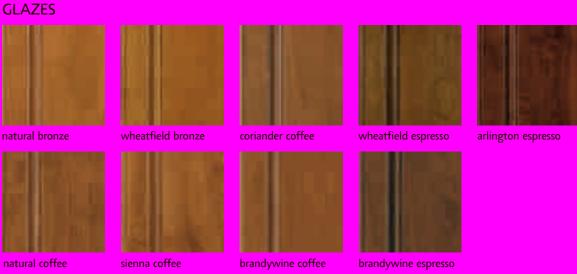

Center Panel



Craftsman with Cut for Glass



Craftsman with Center Panels



Mission with Cut for Glass



Mission with Cut for Glass Top and Center Panels



Mission with Center Panels



Transom with Cut for Glass Top



Transom with Center Panels

### hardware?



finishes



Selecting a finish is the second step in this creative process. Finish can mean a traditional wood stain with or without glaze, more colorful semi-translucent stain and glaze combinations, or opaque paints with or without glaze. When layered over various wood types, the color variety is broad and chock full of possibility. Talk with your Decorá designer to understand how wood grain affects color, and peruse our pages and website for color inspiration.

#### **ALDER & RUSTIC ALDER FINISHES**

#### **STAINS**





#### **SPECIALTY FINISHES**





#### **CHERRY FINISHES**

#### **STAINS**





#### SPECIALTY FINISHES









#### **HICKORY FINISHES**

#### **STAINS**



#### **GLAZES**





#### MAPLE FINISHES

#### **STAINS**



#### **GLAZES**



#### **SEMI-TRANSLUCENT**



#### **SPECIALTY FINISHES**







turquoise rust







\* Not available on Marquis

### OAK & QUARTERSAWN OAK FINISHES

#### **STAINS**























**GLAZES** 









**SEMI-TRANSLUCENT** 





**SPECIALTY FINISHES** 









Although neutrals continue to be in favor, especially for products like cabinets where we look for style longevity, the definition is evolving thanks to renewed consumer confidence and the desire to express personal style. Like a clean slate, painted cabinets in tints of white, fresh and