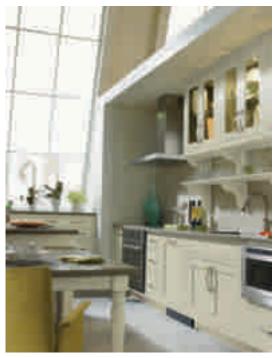

The only rule? Create a look you'll love. With that thought as your guiding principle, throw convention to the side. Thinking of two cabinet colors in the kitchen? How about three? This space starts with the relatively neutral Sherwin-Williams<sup>®</sup> Mineral Deposit paint color and pairs it with timelessly appealing white. Splashes of green combined with tastefully playful fabric choices bring the space to life.

Beauty and function — find your balance with Decorá, and take your design up a notch by thinking inside the box. Every square inch offers an opportunity to enhance the larger environment by streamlining your work flow with thoughtful storage solutions. Hands free options go the extra mile for the ultimate in convenience — a hallmark of today's well-equipped kitchen.