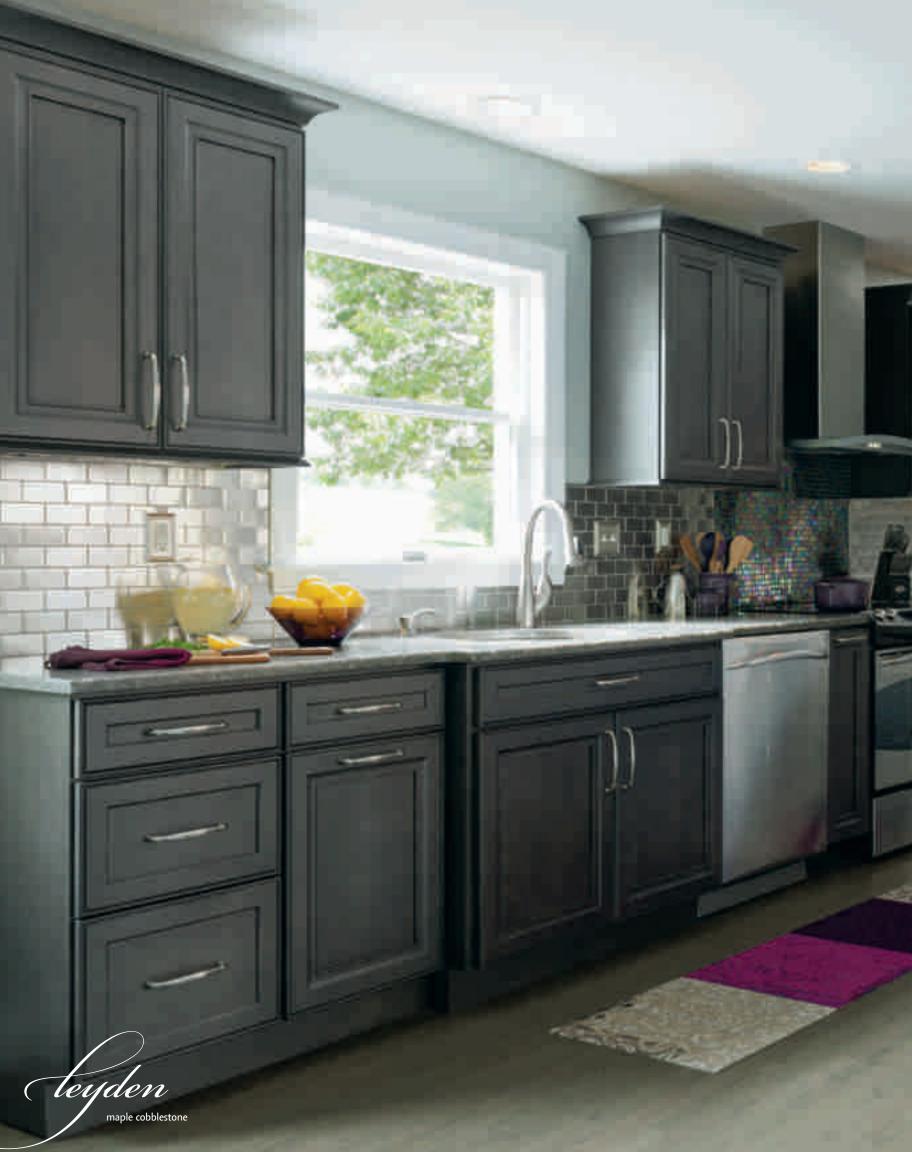

toulan

maple sensible hue (Sherwin Williams® color)

A room takes on so much more personality when we get fundamentals just right, and then exceed them. A clever design can transform an underutilized corner into a dramatic focal point. A splash of unexpected color makes a room come alive. Here we see one bath with four unique cabinet applications. Decorá makes it easy to open your mind to bold new solutions.