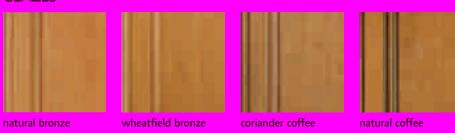

### hardware?

finishes

Selecting a finish is the second step in this creative process. Finish can mean a traditional wood stain with or without glaze, more colorful semi-translucent stain and glaze combinations, or opaque paints with or without glaze. When layered over various wood types, the color variety is broad and chock full of possibility. Talk with your Decorá designer to understand how wood grain affects color, and peruse our pages and website for color inspiration.