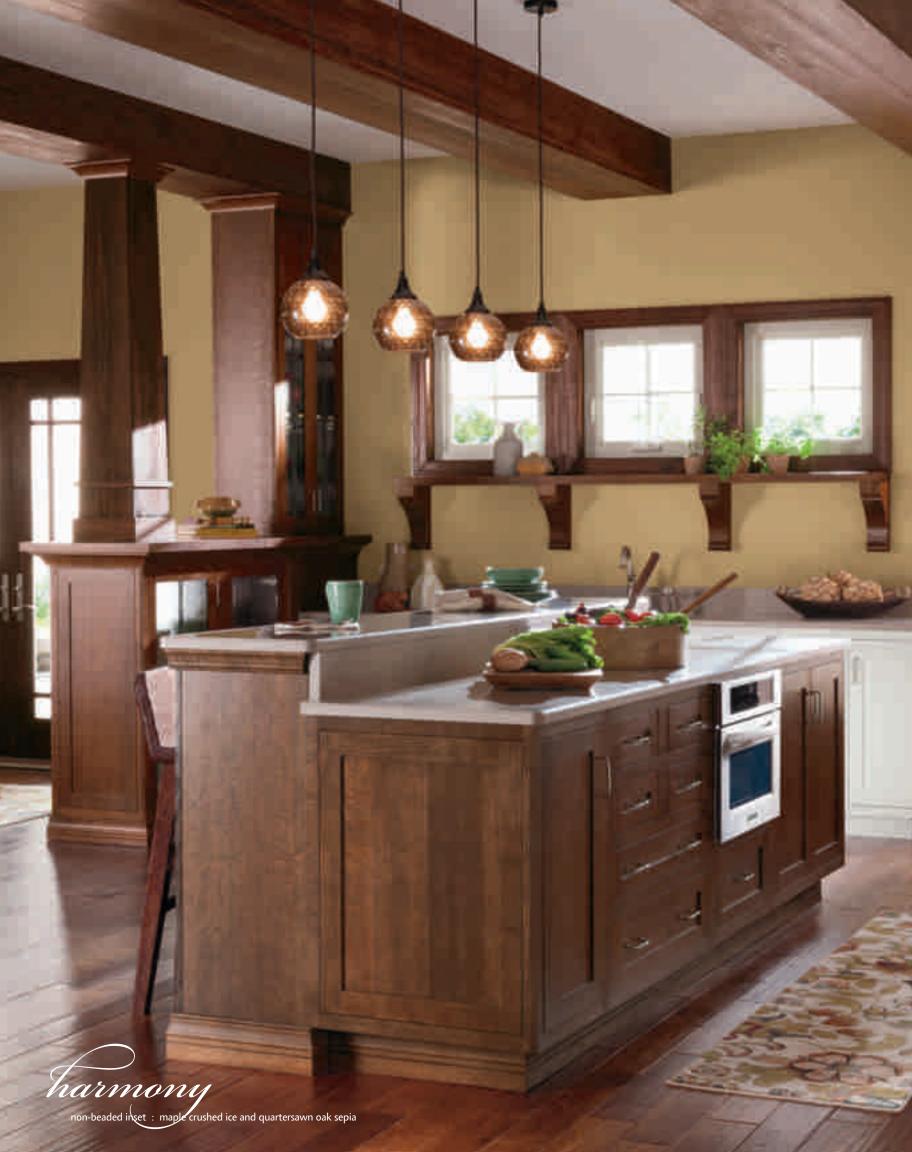

toulan

maple sensible hue (Sherwin Williams® color)

A room takes on so much more personality when we get fundamentals just right, and then exceed them. A clever design can transform an underutilized corner into a dramatic focal point. A splash of unexpected color makes a room come alive. Here we see one bath with four unique cabinet applications. Decorá makes it easy to open your mind to bold new solutions.