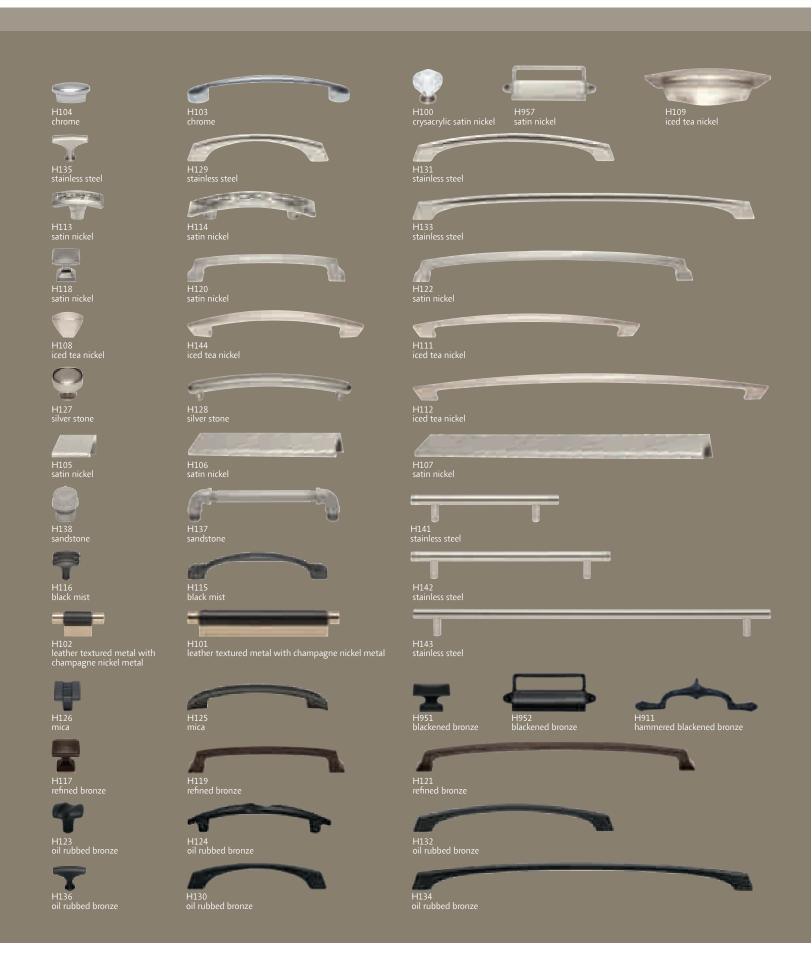

### hardware?

finishes

Selecting a finish is the second step in this creative process. Finish can mean a traditional wood stain with or without glaze, more colorful semi-translucent stain and glaze combinations, or opaque paints with or without glaze. When layered over various wood types, the color variety is broad and chock full of possibility. Talk with your Decorá designer to understand how wood grain affects color, and peruse our pages and website for color inspiration.