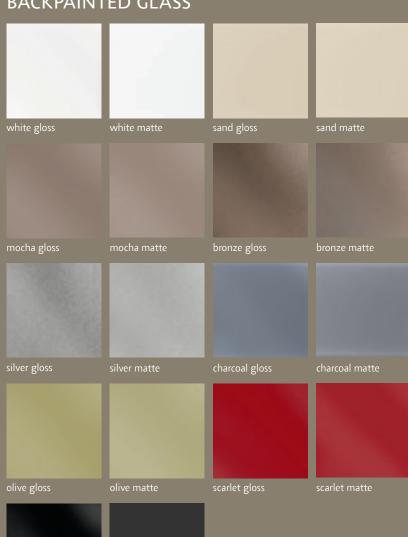

### BACKPAINTED GLASS

While considering the shape of your door, think about adding some metal to the mix. Again, a choice in profile and in this case an insert - makes all the difference.

### hardware?

finishes

Selecting a finish is the second step in this creative process. Finish can mean a traditional wood stain with or without glaze, more colorful semi-translucent stain and glaze combinations, or opaque paints with or without glaze. When layered over various wood types, the color variety is broad and chock full of possibility. Talk with your Decorá designer to understand how wood grain affects color, and peruse our pages and website for color inspiration.