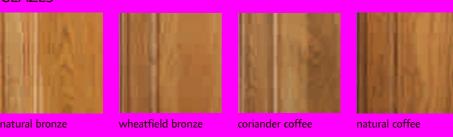

### hardware?

finishes

Selecting a finish is the second step in this creative process. Finish can mean a traditional wood stain with or without glaze, more colorful semi-translucent stain and glaze combinations, or opaque paints with or without glaze. When layered over various wood types, the color variety is broad and chock full of possibility. Talk with your Decorá designer to understand how wood grain affects color, and peruse our pages and website for color inspiration.