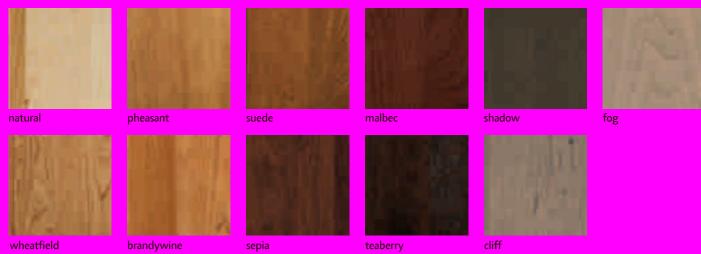

### hardware?

finishes

Selecting a finish is the second step in this creative process. Finish can mean a traditional wood stain with or without glaze, more colorful semi-translucent stain and glaze combinations, or opaque paints with or without glaze. When layered over various wood types, the color variety is broad and chock full of possibility. Talk with your Decorá designer to understand how wood grain affects color, and peruse our pages and website for color inspiration.

#### **HICKORY FINISHES**

#### **STAINS**

#### **GLAZES**