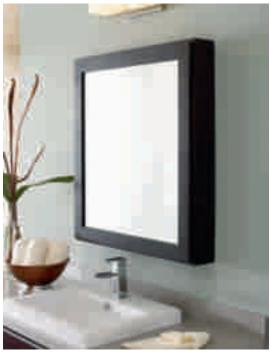

Good morning, beautiful! Greet the day with brilliant surfaces, thoughtful design and the best in organization. Decorá offers customizable options outside and inside the cabinet. Creative slide outs, doored pullouts and plumbing cutouts provide the building blocks for bath design standouts. Talk to your designer to learn about all the possibilities Decorá offers in bath personalization.