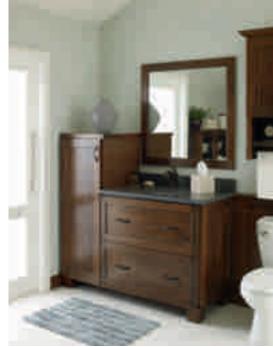

toulan

maple sensible hue (Sherwin Williams® color)

A room takes on so much more personality when we get fundamentals just right, and then exceed them. A clever design can transform an underutilized corner into a dramatic focal point. A splash of unexpected color makes a room come alive. Here we see one bath with four unique cabinet applications. Decorá makes it easy to open your mind to bold new solutions.

Good morning, beautiful! Greet the day with brilliant surfaces, thoughtful design and the best in organization. Decorá offers customizable options outside and inside the cabinet. Creative slide outs, doored pullouts and plumbing cutouts provide the building blocks for bath design standouts. Talk to your designer to learn about all the possibilities Decorá offers in bath personalization.