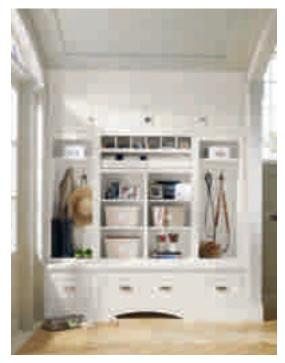

Entry ensembles offer tidy solutions for the hall, mudroom or laundry, transforming underutilized areas into organized artful collections of jackets, backpacks, sports equipment and shoes. Make it the hub for corralling keys, phones and electronic devices, calendar synching and family communications, pet supplies and more. Life runs more smoothly in a well-kept home where everything has its place.