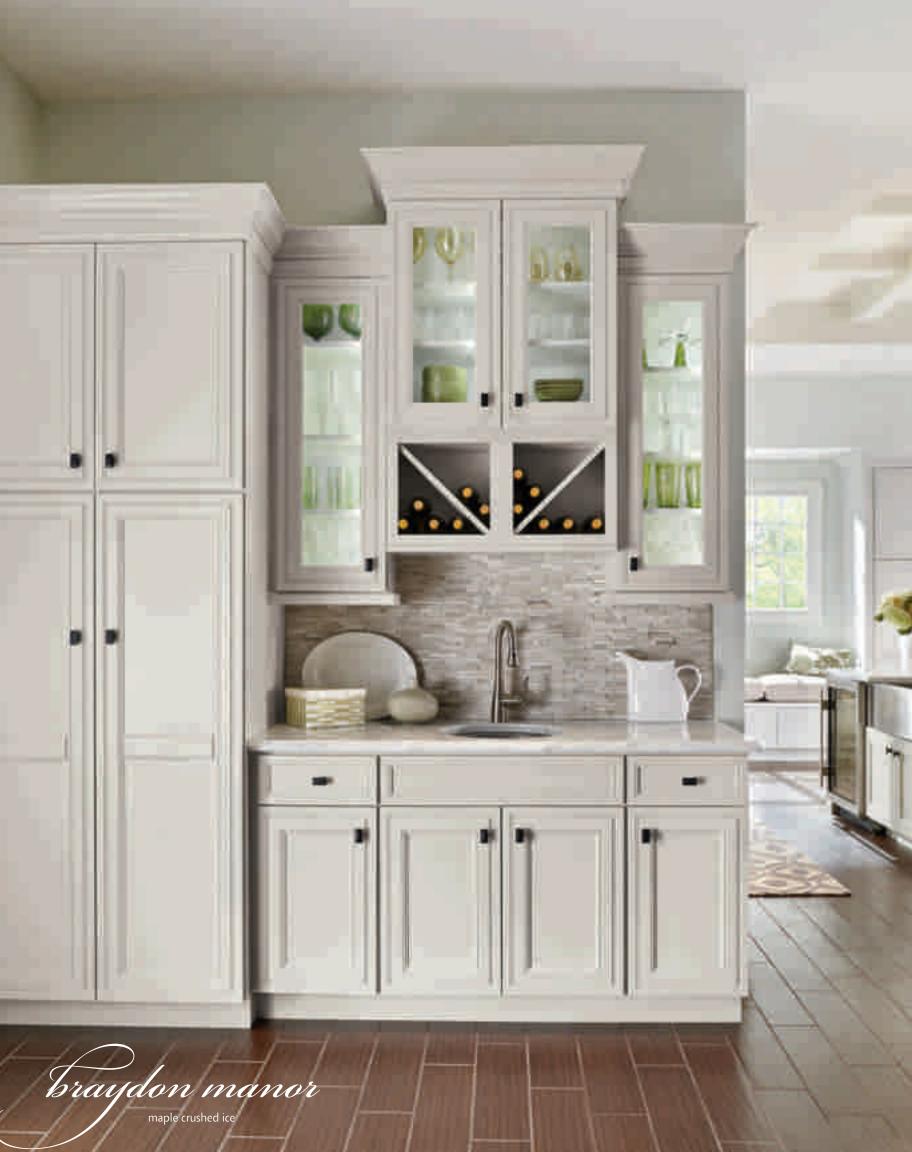

toulan

maple sensible hue (Sherwin Williams® color)

A room takes on so much more personality when we get fundamentals just right, and then exceed them. A clever design can transform an underutilized corner into a dramatic focal point. A splash of unexpected color makes a room come alive. Here we see one bath with four unique cabinet applications. Decorá makes it easy to open your mind to bold new solutions.