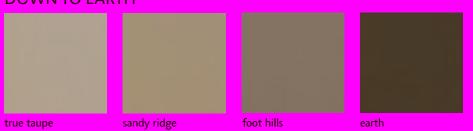

#### **DOWN TO EARTH**

cargo

lemongrass

Available on Maple and Oak, this fail-safe palette of hand-picked neutrals offers personality with style longevity. These hues can singularly carry a style, yet work beautifully as accents to traditional wood tones. Additionally, these colors are complementary when used within the same design for the ultimate in style expression.