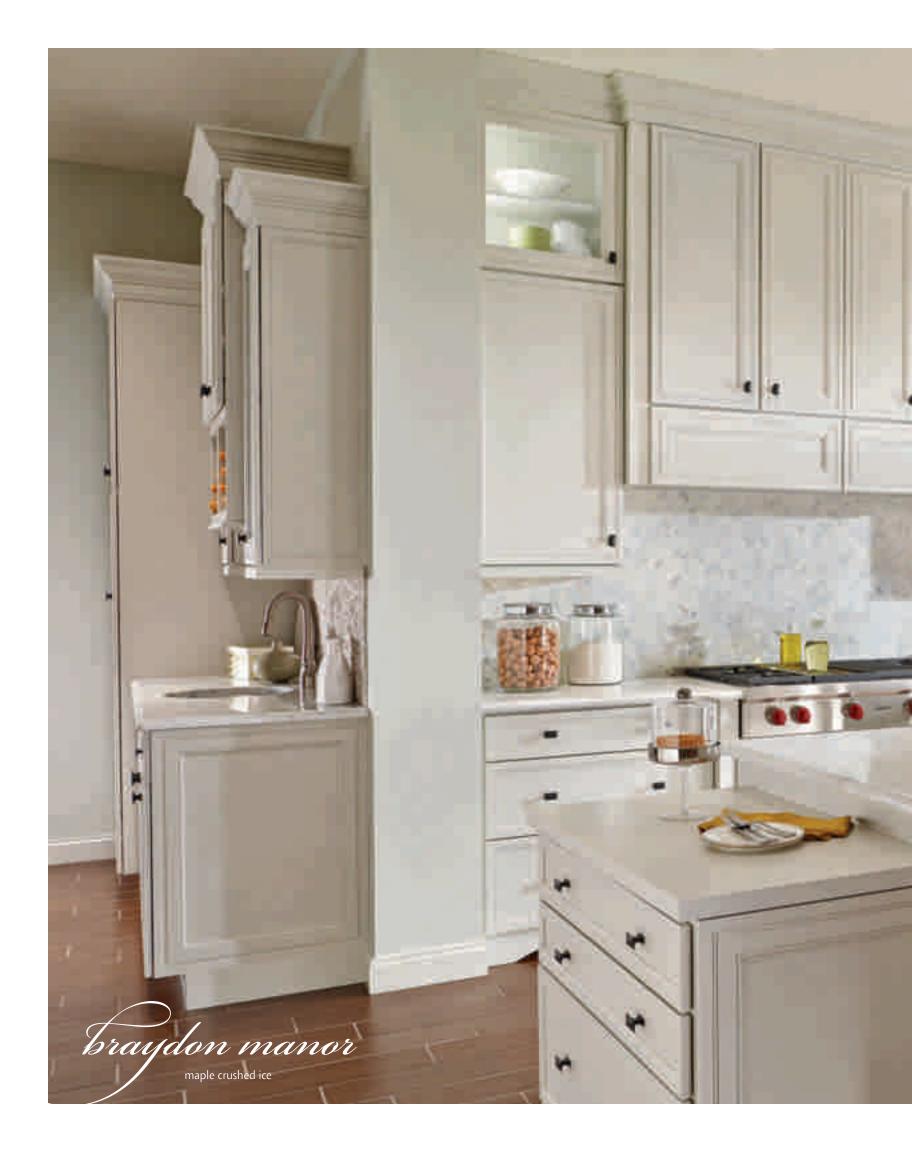

toulan

maple sensible hue (Sherwin Williams® color)

A room takes on so much more personality when we get fundamentals just right, and then exceed them. A clever design can transform an underutilized corner into a dramatic focal point. A splash of unexpected color makes a room come alive. Here we see one bath with four unique cabinet applications. Decorá makes it easy to open your mind to bold new solutions.