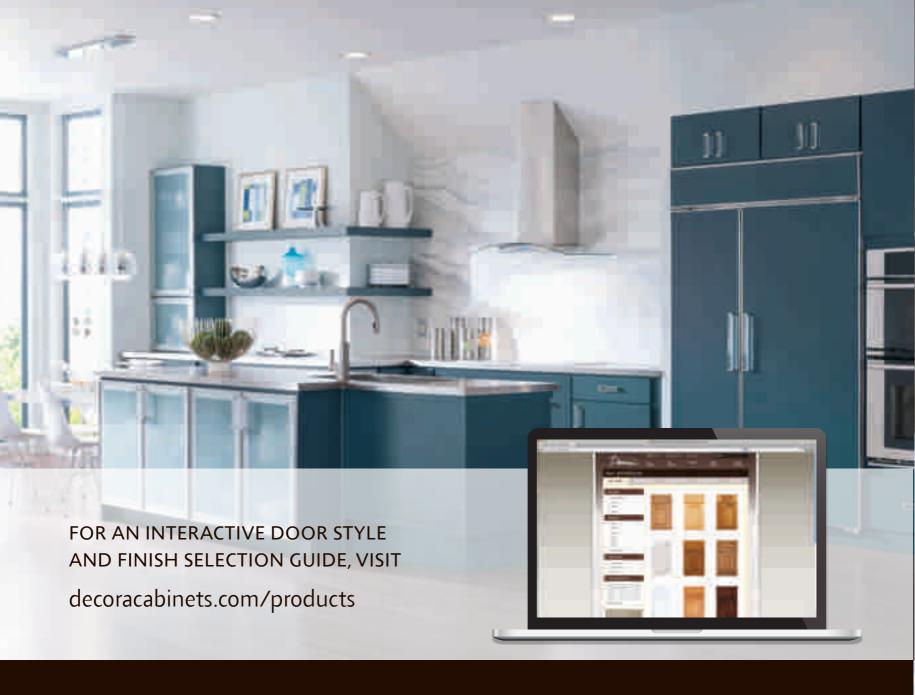

AGGOOG

MODESTO

AGGOOOG

MODESTO
SLAB DRAWER FRONT OPTION

① ② ① ① ② ② ①

For an interactive door style and finish selection guide, visit decoracabinets.com/products

<sup>\*</sup>Style available in multiple outside profiles.