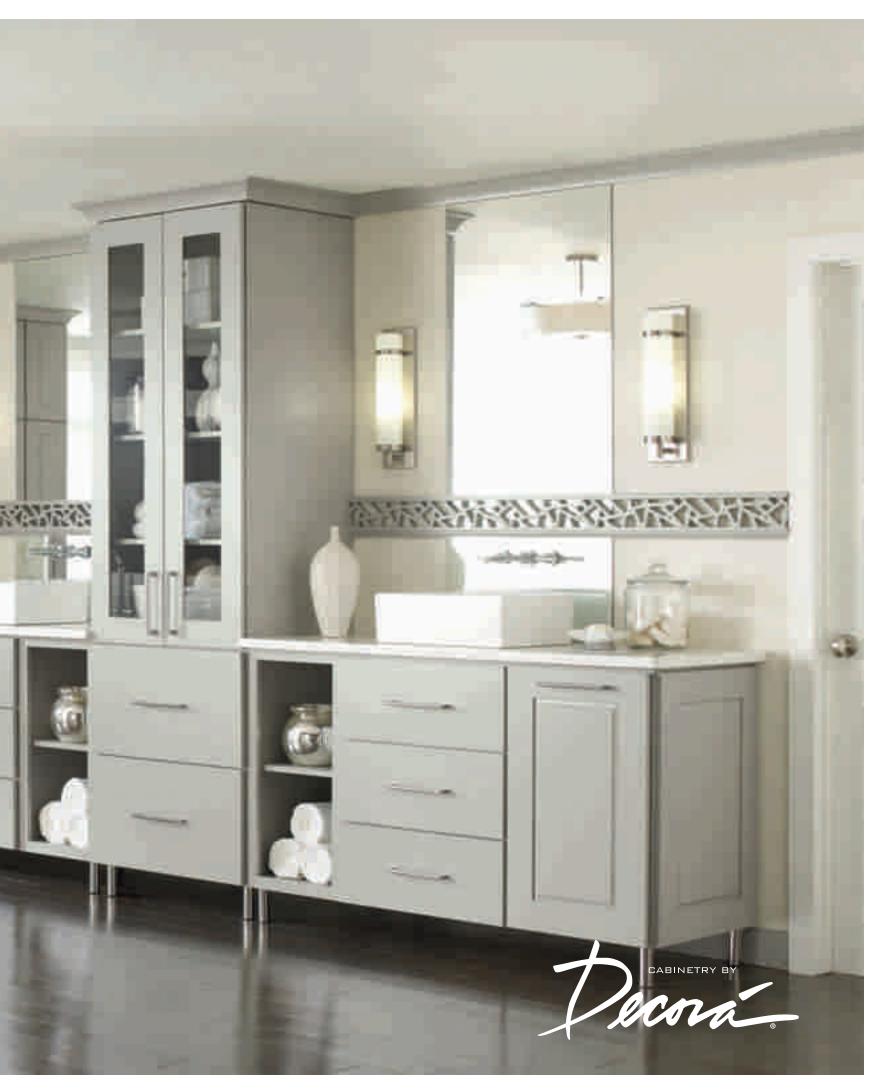

Good morning, beautiful! Greet the day with brilliant surfaces, thoughtful design and the best in organization. Decorá offers customizable options outside and inside the cabinet. Creative slide outs, doored pullouts and plumbing cutouts provide the building blocks for bath design standouts. Talk to your designer to learn about all the possibilities Decorá offers in bath personalization.