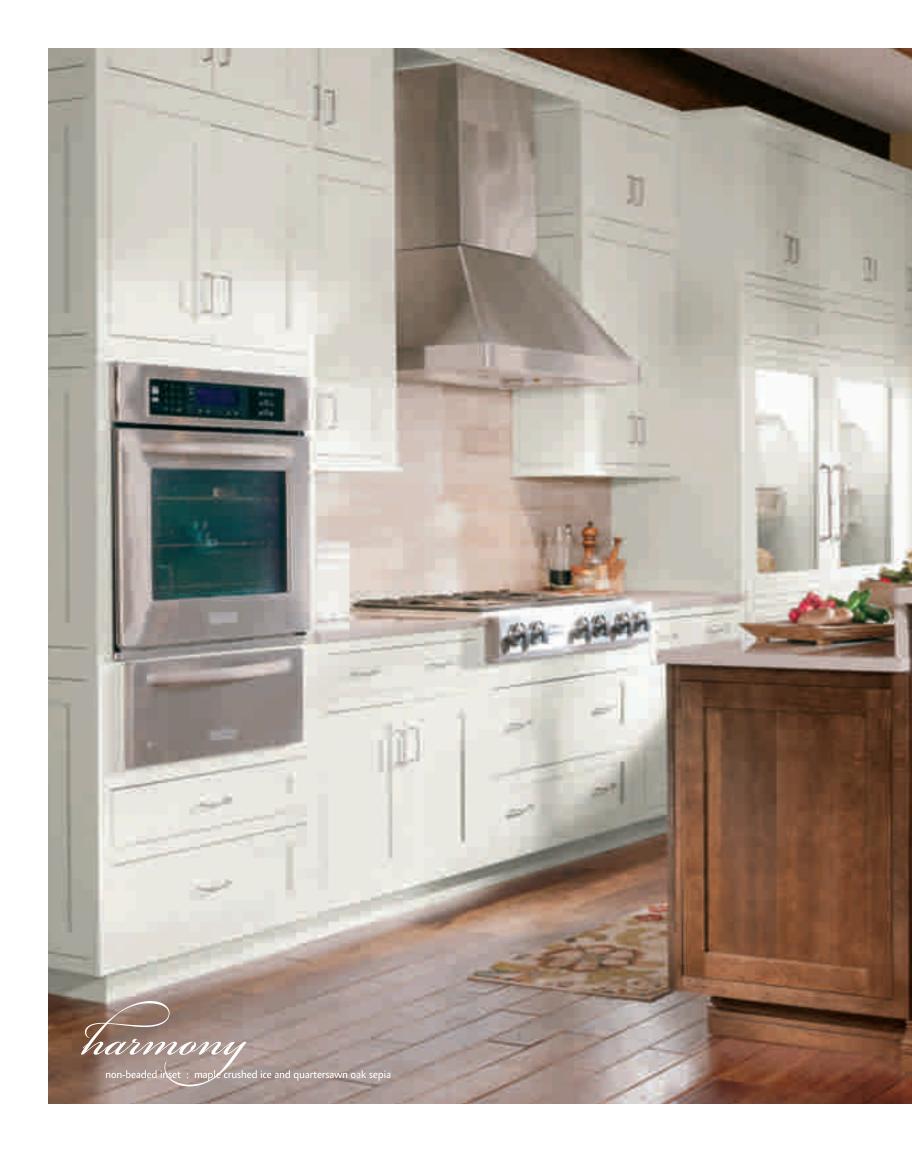

### NON-BEADED INSET

**@@@@@®** 

HARMONY\* SLAB DRAWER FRONT OPTION **AGG**@000

 $\mathbf{\Phi}\mathbf{\Theta}\mathbf{\Phi}\mathbf{\Phi}\mathbf{\Phi}\mathbf{\Theta}\mathbf{\Theta}\mathbf{B}$ 

**@@@@@®** 

 $\Theta\Theta\Theta\Theta\Theta\Theta\Theta$ 