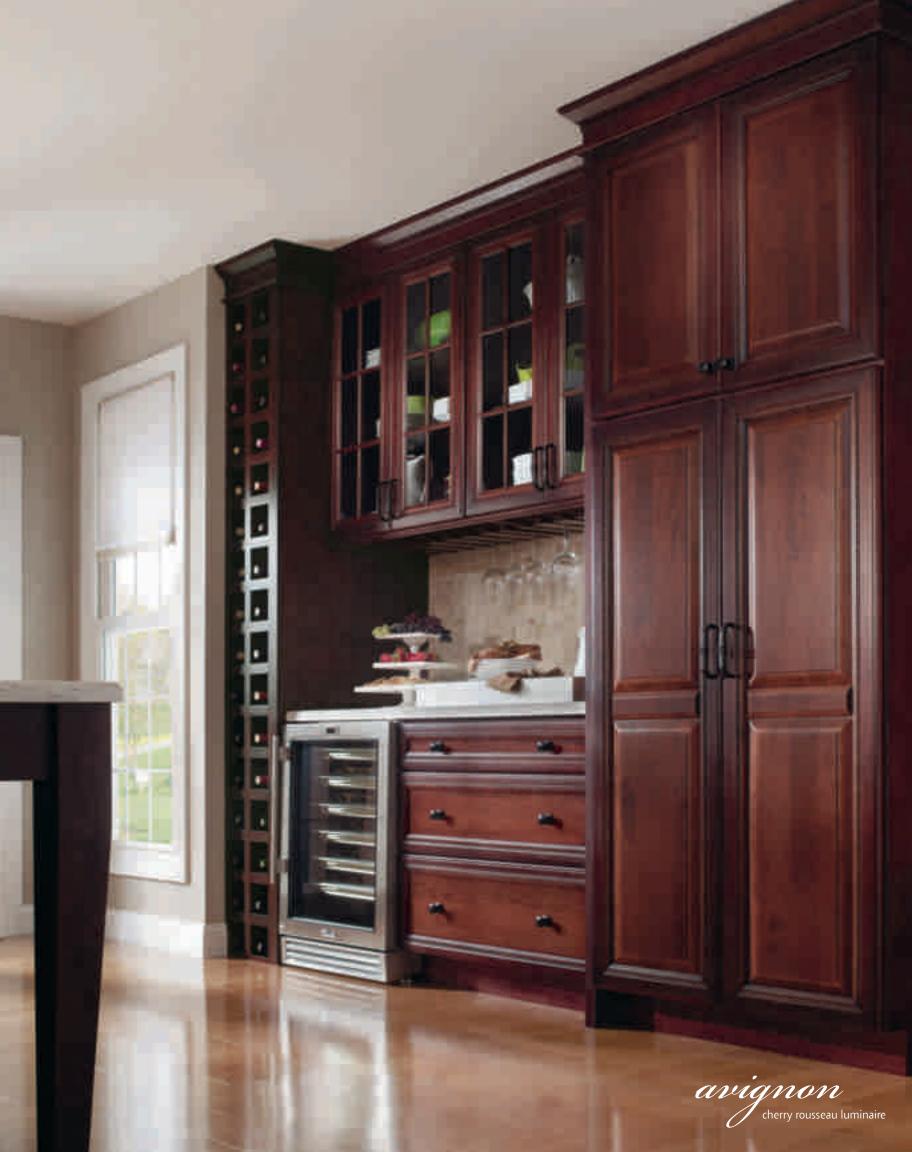

hat thought as your guiding principle, throw convention to the side. Thinking of two cabinet colors in the kitchen? How about three? This space starts with the relatively neutral Sherwin-Williams<sup>®</sup> Mineral Deposit paint color and pairs it with timelessly appealing white. Splashes of green combined with tastefully playful fabric choices bring the space to life.



































Customized paint color choices inside and out – another Decorá advantage. Wanting to match the green in that favorite artwork of yours? Love the coral tint of your heirloom china? Decorá can recreate the color that inspires you. Cabinets lit from within add another level of drama and showcase the complementary paint that you choose to customize the interior of your cabinet.

































Beauty and function — find your balance with Decorá, and take your design up a notch by thinking inside the box. Every square inch offers an opportunity to enhance the larger environment by streamlining your work flow with thoughtful storage solutions. Hands free options go the extra mile for the ultimate in convenience — a hallmark of today's well-equipped kitchen.











### BATHS AND OTHER ROOMS

Of course the kitchen
is where we all tend to
gravitate. Consider creating
stylish personal retreats and
functional areas of purpose
throughout your home
with sophisticated, custom
solutions from Decorá.
Selecting the perfect door
style, a beautiful finish, and
crafting the right design is an
integral step in assuring that
every space contributes to your
truly comfortable,