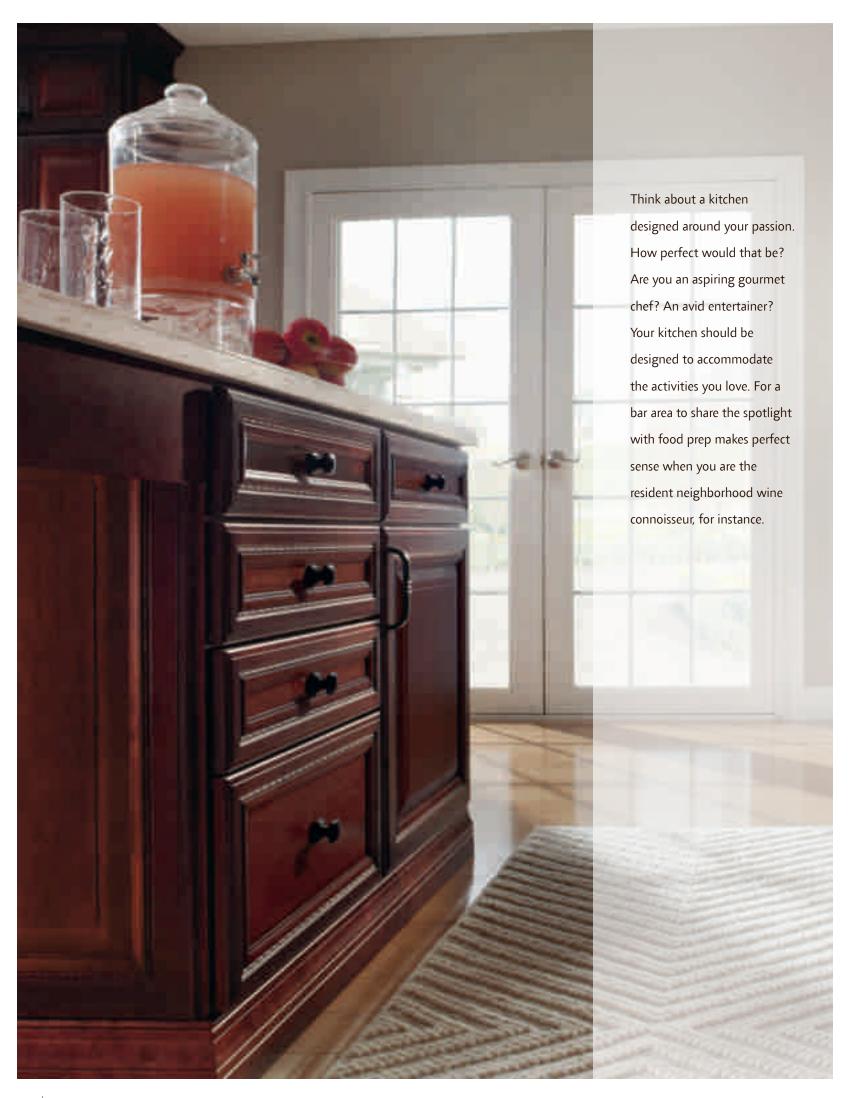

The only rule? Create a look you'll love. With that thought as your guiding principle, throw convention to the side. Thinking of two cabinet colors in the kitchen? How about three? This space starts with the relatively neutral Sherwin-Williams<sup>®</sup> Mineral Deposit paint color and pairs it with timelessly appealing white. Splashes of green combined with tastefully playful fabric choices bring the space to life.