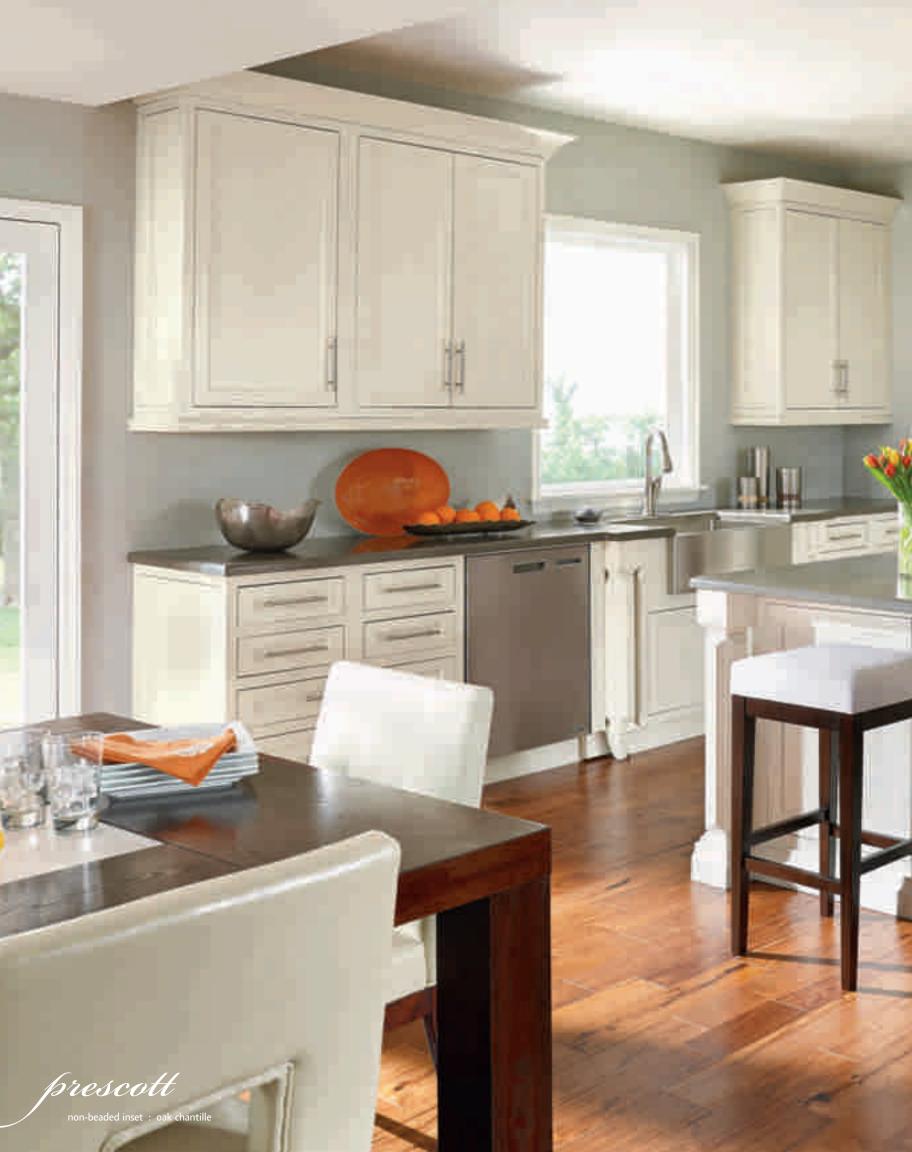

The only rule? Create a look you'll love. With that thought as your guiding principle, throw convention to the side. Thinking of two cabinet colors in the kitchen? How about three? This space starts with the relatively neutral Sherwin-Williams<sup>®</sup> Mineral Deposit paint color and pairs it with timelessly appealing white. Splashes of green combined with tastefully playful fabric choices bring the space to life.