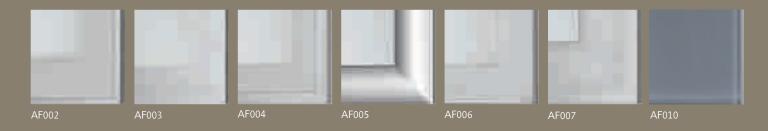

### **INSERT OPTIONS**

### BACKPAINTED GLASS

While considering the shape of your door, think about adding some metal to the mix. Again, a choice in profile and in this case an insert - makes all the difference.