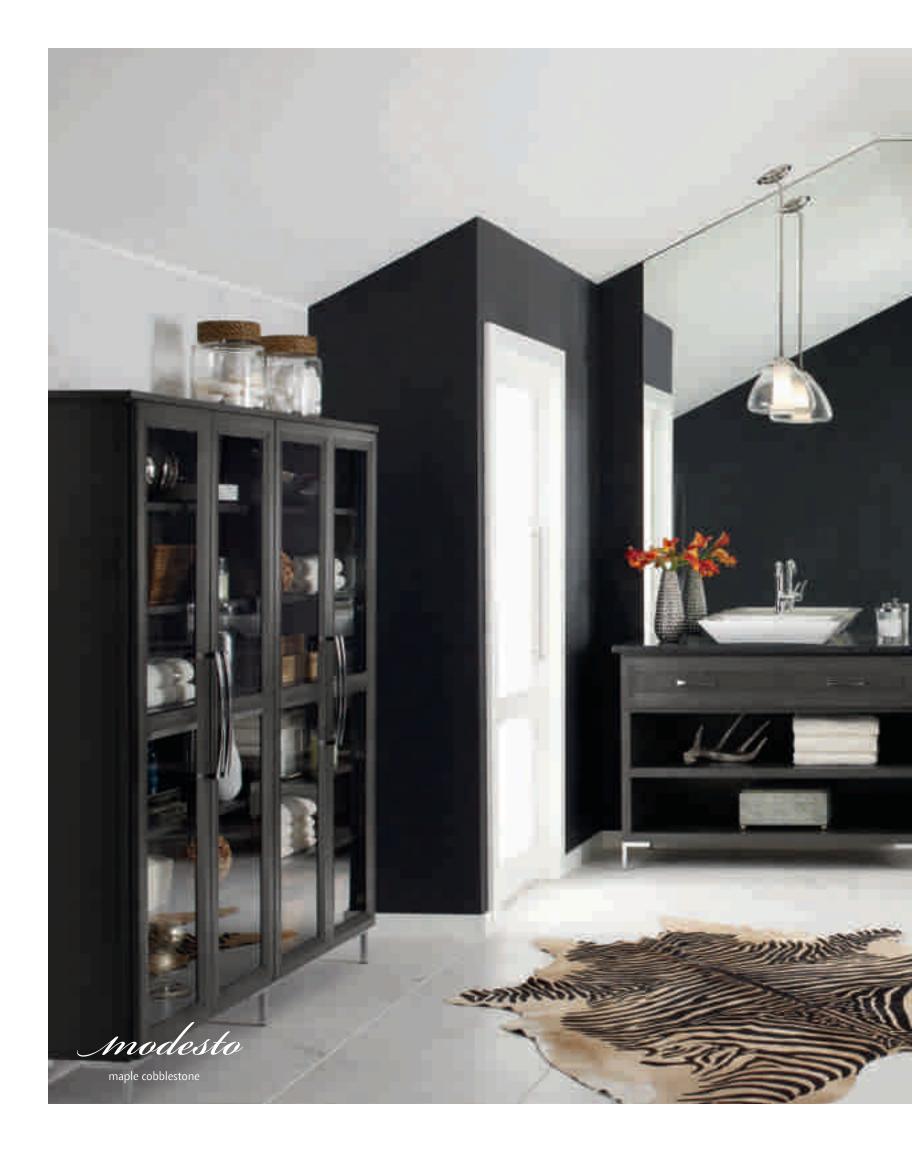

toulan

maple sensible hue (Sherwin Williams® color)

A room takes on so much more personality when we get fundamentals just right, and then exceed them. A clever design can transform an underutilized corner into a dramatic focal point. A splash of unexpected color makes a room come alive. Here we see one bath with four unique cabinet applications. Decorá makes it easy to open your mind to bold new solutions.

Good morning, beautiful! Greet the day with brilliant surfaces, thoughtful design and the best in organization. Decorá offers customizable options outside and inside the cabinet. Creative slide outs, doored pullouts and plumbing cutouts provide the building blocks for bath design standouts. Talk to your designer to learn about all the possibilities Decorá offers in bath personalization.