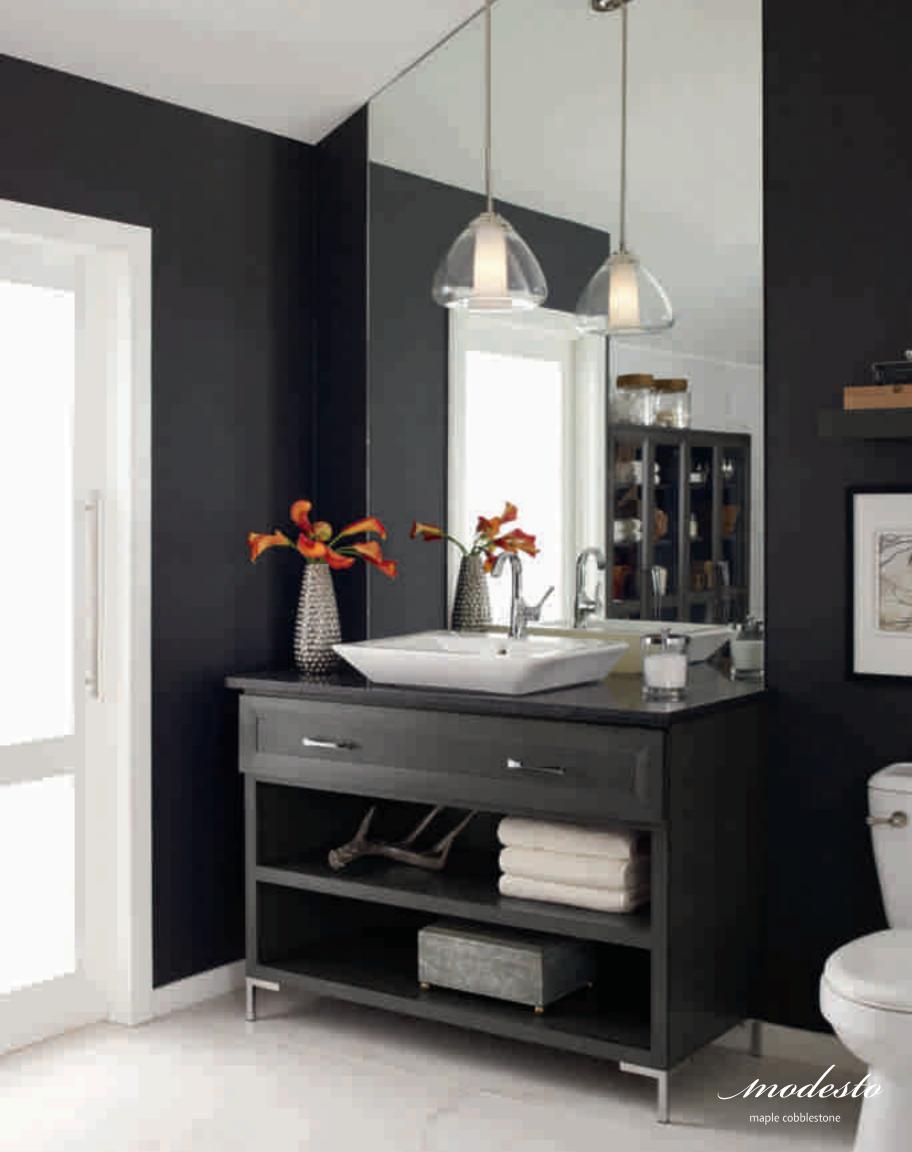

toulan

maple sensible hue (Sherwin Williams® color)

A room takes on so much more personality when we get fundamentals just right, and then exceed them. A clever design can transform an underutilized corner into a dramatic focal point. A splash of unexpected color makes a room come alive. Here we see one bath with four unique cabinet applications. Decorá makes it easy to open your mind to bold new solutions.

Good morning, beautiful! Greet the day with brilliant surfaces, thoughtful design and the best in organization. Decorá offers customizable options outside and inside the cabinet. Creative slide outs, doored pullouts and plumbing cutouts provide the building blocks for bath design standouts. Talk to your designer to learn about all the possibilities Decorá offers in bath personalization.