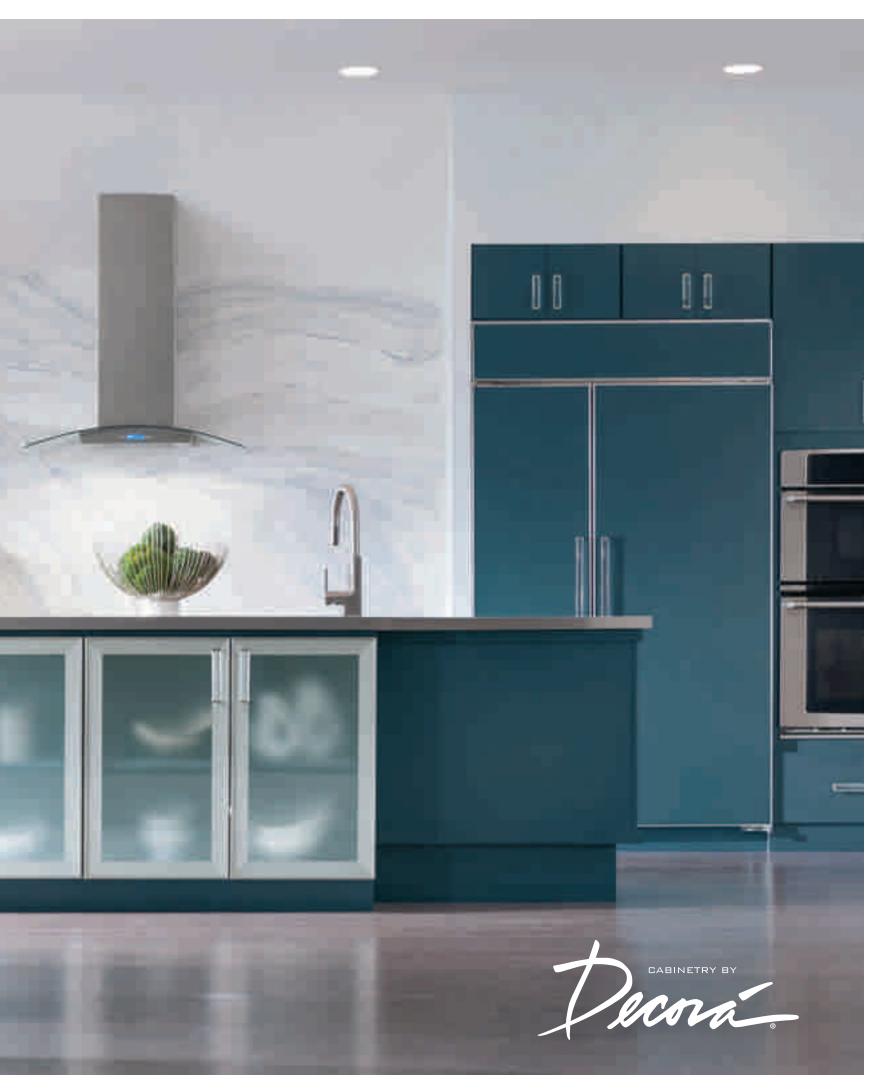

The only rule? Create a look you'll love. With that thought as your guiding principle, throw convention to the side. Thinking of two cabinet colors in the kitchen? How about three? This space starts with the relatively neutral Sherwin-Williams<sup>®</sup> Mineral Deposit paint color and pairs it with timelessly appealing white. Splashes of green combined with tastefully playful fabric choices bring the space to life.

Customized paint color choices inside and out – another Decorá advantage. Wanting to match the green in that favorite artwork of yours? Love the coral tint of your heirloom china? Decorá can recreate the color that inspires you. Cabinets lit from within add another level of drama and showcase the complementary paint that you choose to customize the interior of your cabinet.