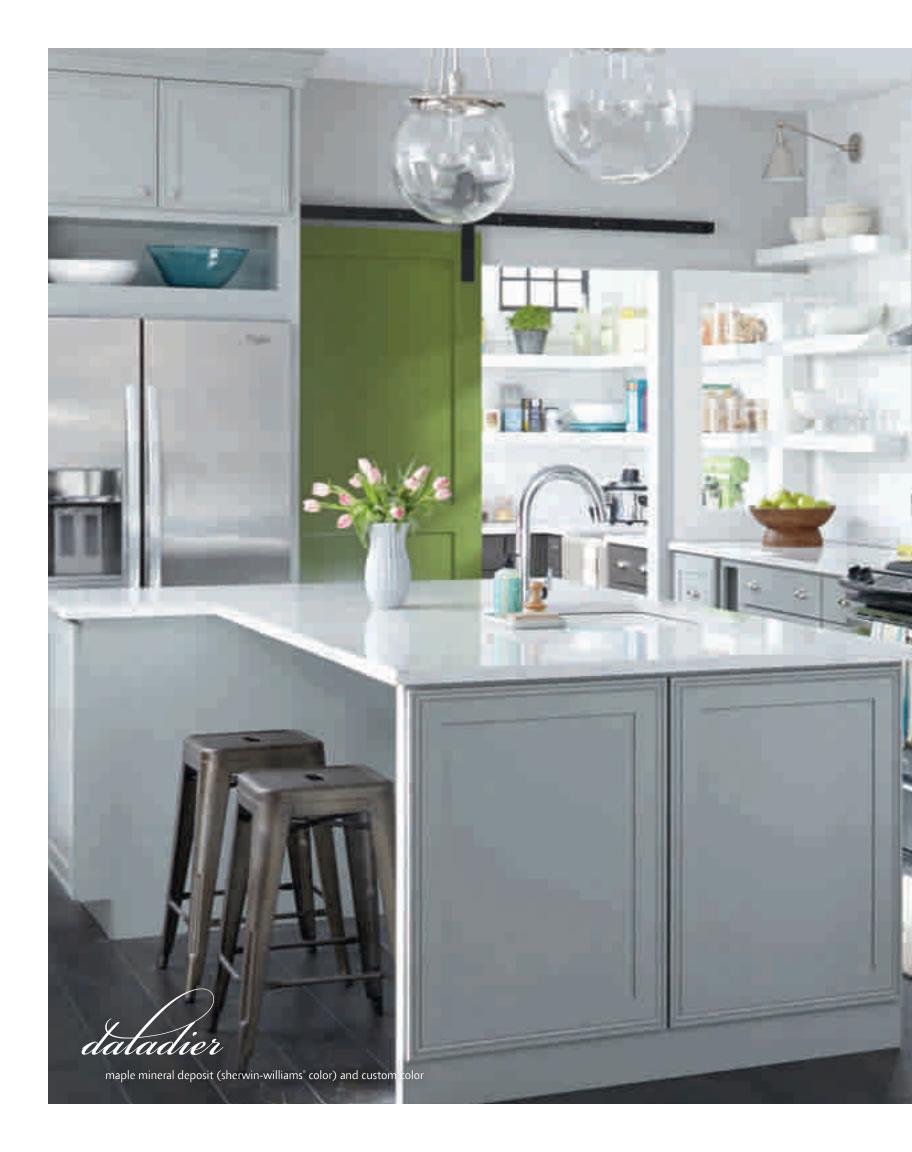

The only rule? Create a look you'll love. With that thought as your guiding principle, throw convention to the side. Thinking of two cabinet colors in the kitchen? How about three? This space starts with the relatively neutral Sherwin-Williams<sup>®</sup> Mineral Deposit paint color and pairs it with timelessly appealing white. Splashes of green combined with tastefully playful fabric choices bring the space to life.

Customized paint color choices inside and out – another Decorá advantage. Wanting to match the green in that favorite artwork of yours? Love the coral tint of your heirloom china? Decorá can recreate the color that inspires you. Cabinets lit from within add another level of drama and showcase the complementary paint that you choose to customize the interior of your cabinet.