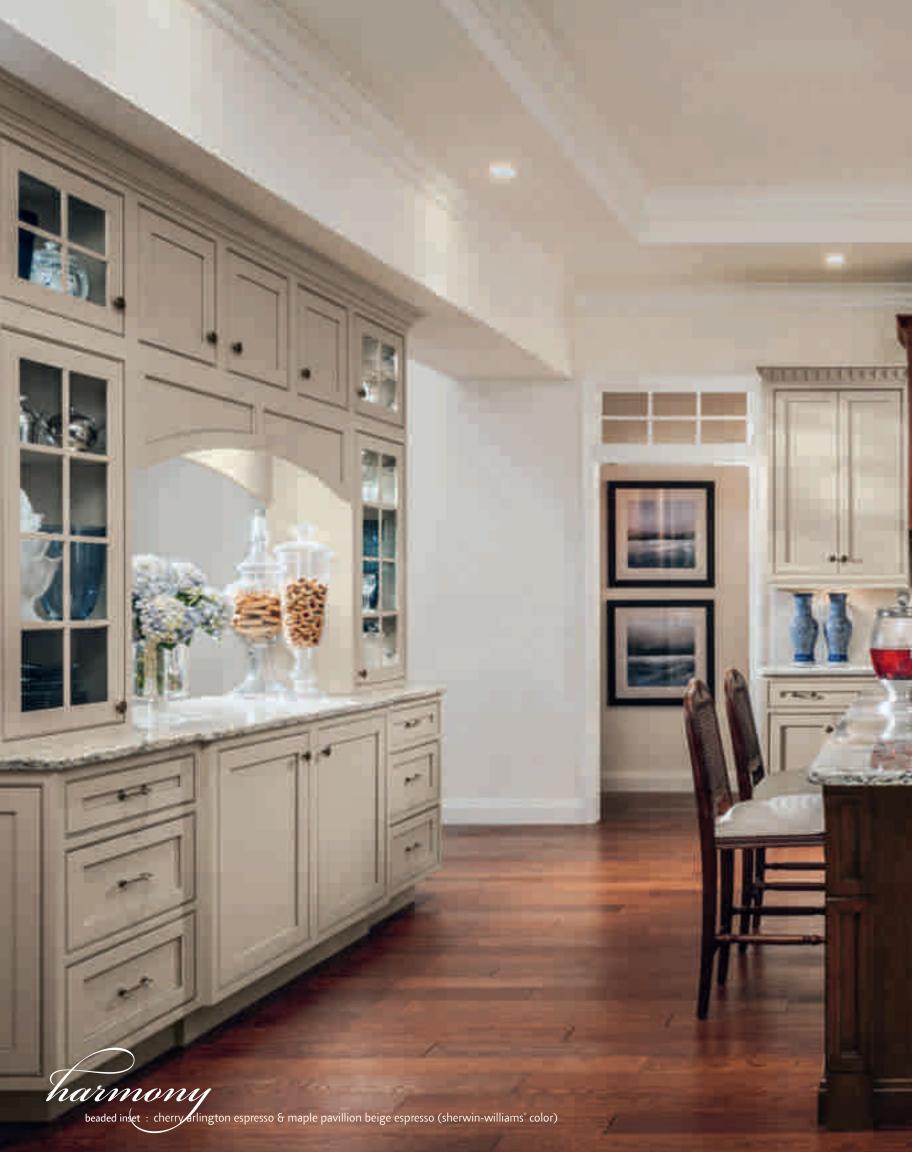

t thought as your guiding principle, throw convention to the side. Thinking of two cabinet colors in the kitchen? How about three? This space starts with the relatively neutral Sherwin-Williams<sup>®</sup> Mineral Deposit paint color and pairs it with timelessly appealing white. Splashes of green combined with tastefully playful fabric choices bring the space to life.



































Customized paint color choices inside and out – another Decorá advantage. Wanting to match the green in that favorite artwork of yours? Love the coral tint of your heirloom china? Decorá can recreate the color that inspires you. Cabinets lit from within add another level of drama and showcase the complementary paint that you choose to customize the interior of your cabinet.

































Beauty and function — find your balance with Decorá, and take your design up a notch by thinking inside the box. Every square inch offers an opportunity to enhance the larger environment by streamlining your work flow with thoughtful storage solutions. Hands free options go the extra mile for the ultimate in convenience — a hallmark of today's well-equipped kitchen.











### BATHS AND OTHER ROOMS

Of course the kitchen
is where we all tend to
gravitate. Consider creating
stylish personal retreats and
functional areas of purpose
throughout your home
with sophisticated, custom
solutions from Decorá.
Selecting the perfect door
style, a beautiful finish, and
crafting the right design is an
integral step in assuring that
every space contributes to your
truly comfortable, o