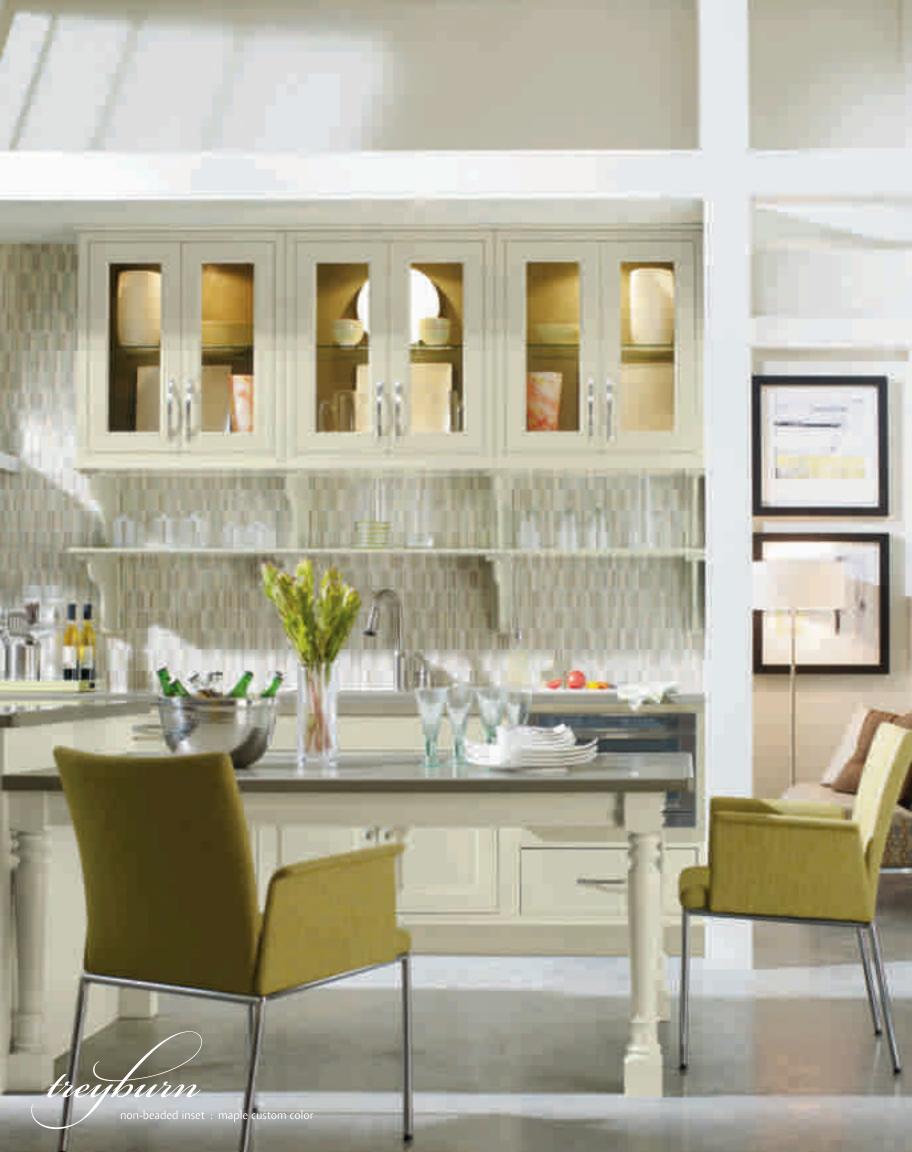

Beauty balanced with function is the ultimate luxury. Here, high functionality and sophisticated style are inseparable. With a gentle color palette and just enough detail to suggest refinement, this kitchen locker accompanying represent style longevity. Thoughtful, customized storage features, builtin niches and generous moulding complement the inset style perfectly.

Customized paint color choices inside and out – another Decorá advantage. Wanting to match the green in that favorite artwork of yours? Love the coral tint of your heirloom china? Decorá can recreate the color that inspires you. Cabinets lit from within add another level of drama and showcase the complementary paint that you choose to customize the interior of your cabinet.