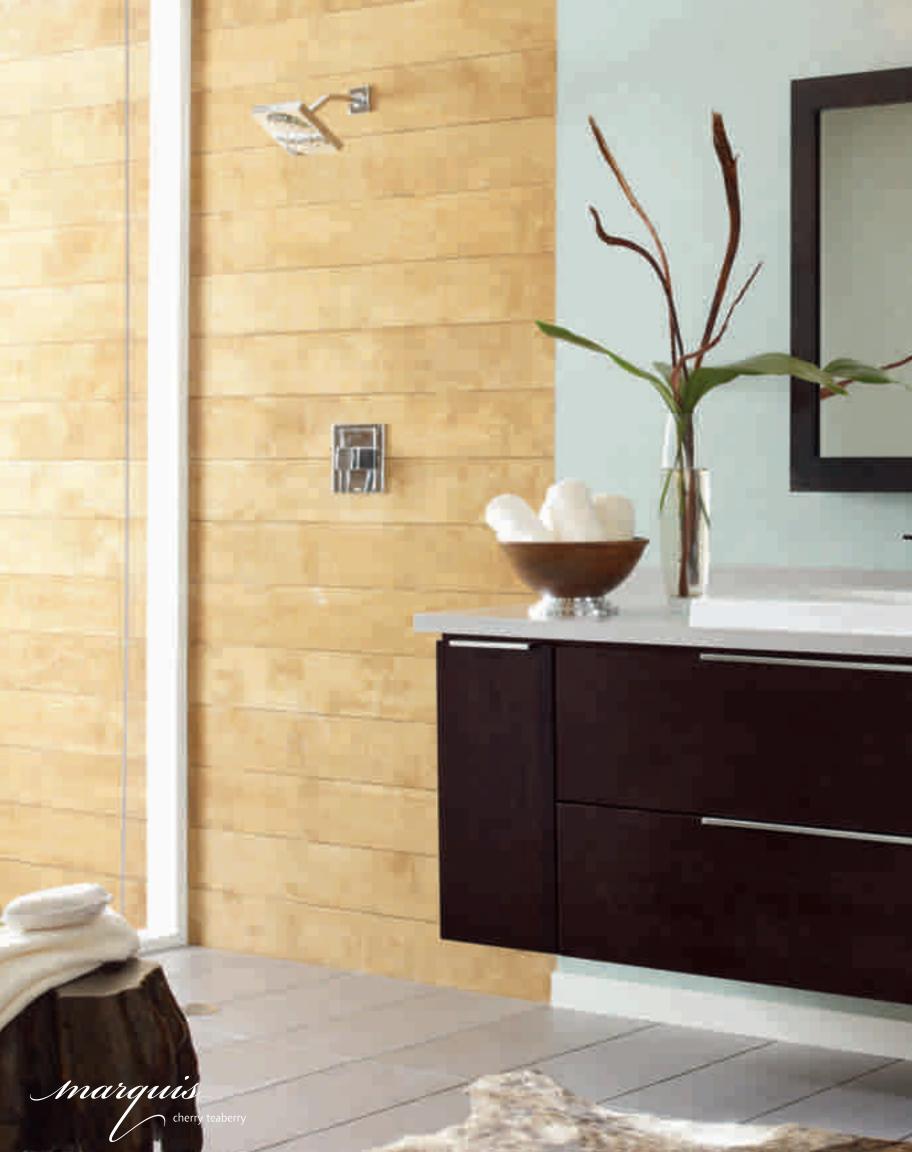

Good morning, beautiful! Greet the day with brilliant surfaces, thoughtful design and the best in organization. Decorá offers customizable options outside and inside the cabinet. Creative slide outs, doored pullouts and plumbing cutouts provide the building blocks for bath design standouts. Talk to your designer to learn about all the possibilities Decorá offers in bath personalization.