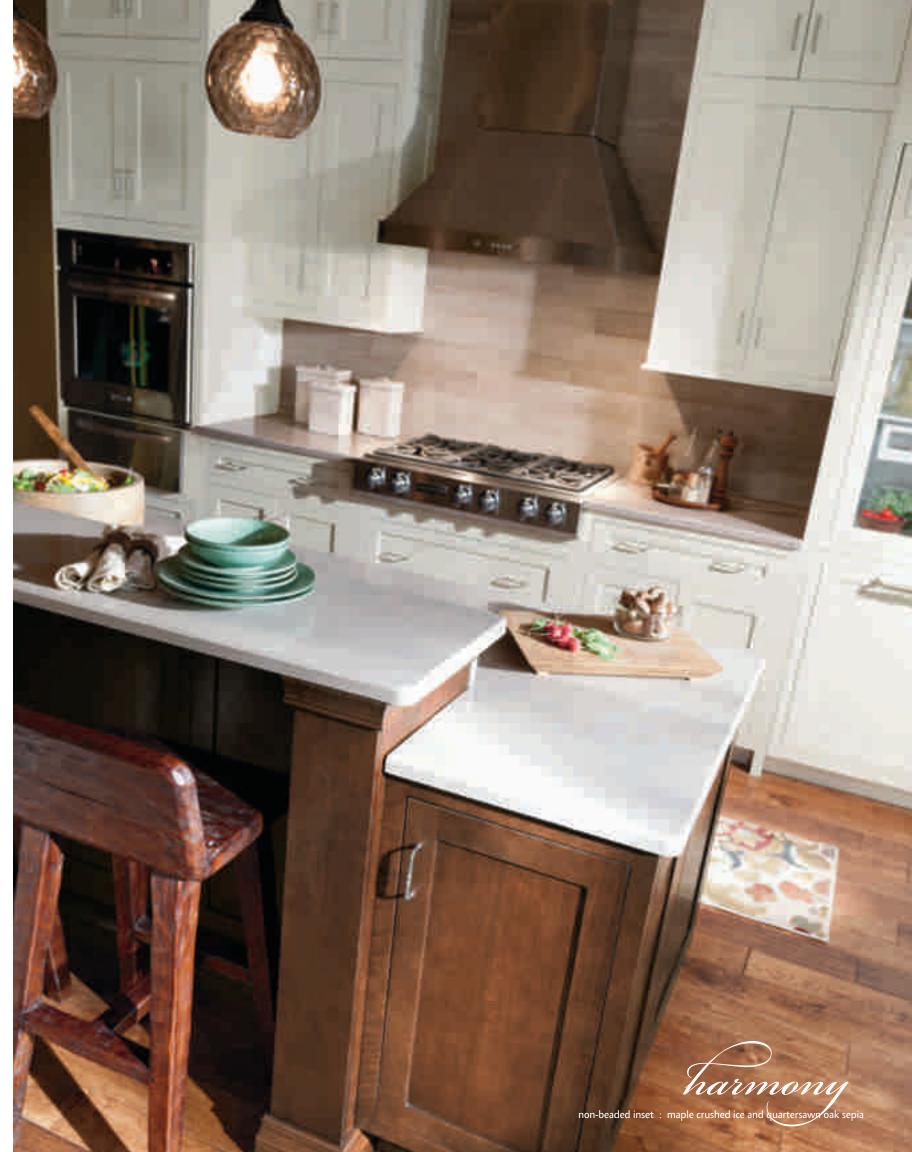

Beauty balanced with function is the ultimate luxury. Here, high functionality and sophisticated style are inseparable. With a gentle color palette and just enough detail to suggest refinement, this kitchen locker accompanying represent style longevity. Thoughtful, customized storage features, builtin niches and generous moulding complement the inset style perfectly.