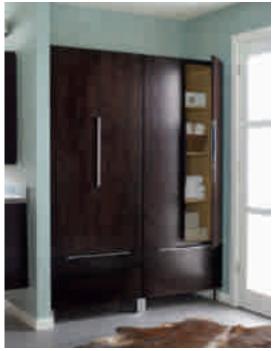

Good morning, beautiful! Greet the day with brilliant surfaces, thoughtful design and the best in organization. Decorá offers customizable options outside and inside the cabinet. Creative slide outs, doored pullouts and plumbing cutouts provide the building blocks for bath design standouts. Talk to your designer to learn about all the possibilities Decorá offers in bath personalization.