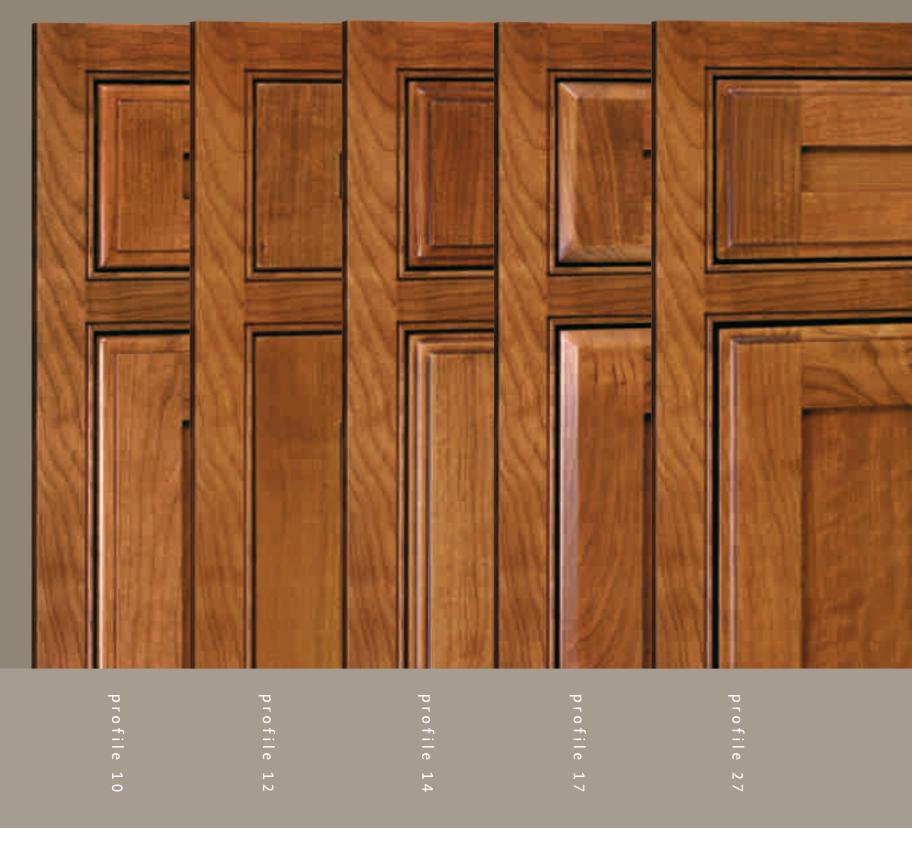

## door profiles

### STANDARD PROFILE OPTIONS

ofile 10

rofile 1

rofile 1

rofile 1

ofile 18

rofile 2

Taking personalization one step further, we offer a variety of shapes for the outside edge of your cabinet door. Talk to your designer to learn how a simple profile can completely change the look of your door style selection.