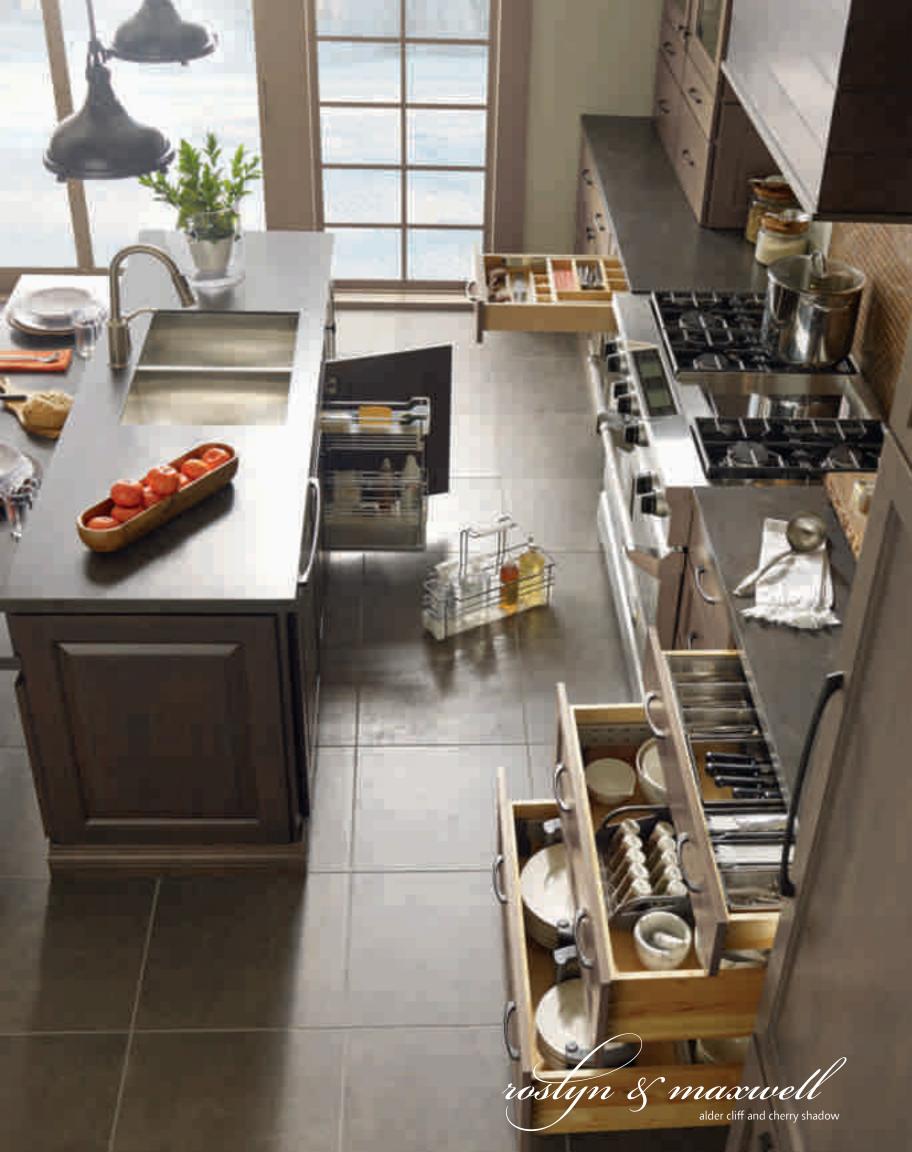

Beauty and function — find your balance with Decorá, and take your design up a notch by thinking inside the box. Every square inch offers an opportunity to enhance the larger environment by streamlining your work flow with thoughtful storage solutions. Hands free options go the extra mile for the ultimate in convenience — a hallmark of today's well-equipped kitchen.