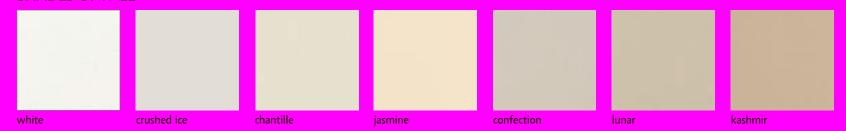

#### **SHADES OF PALE**

sweet pea

#### **DOWN TO EARTH**

cargo

lemongrass

Available on Maple and Oak, this fail-safe palette of hand-picked neutrals offers personality with style longevity. These hues can singularly carry a style, yet work beautifully as accents to traditional wood tones. Additionally, these colors are complementary when used within the same design for the ultimate in style expression.