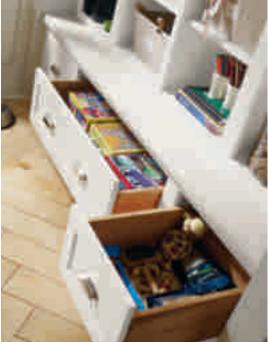

Entry ensembles offer tidy solutions for the hall, mudroom or laundry, transforming underutilized areas into organized artful collections of jackets, backpacks, sports equipment and shoes. Make it the hub for corralling keys, phones and electronic devices, calendar synching and family communications, pet supplies and more. Life runs more smoothly in a well-kept home where everything has its place.