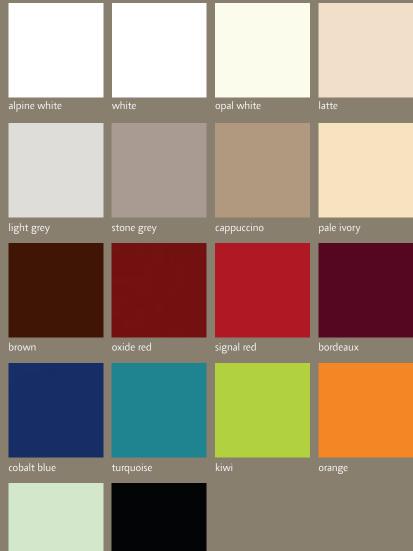

### hardware?

finishes

Selecting a finish is the second step in this creative process. Finish can mean a traditional wood stain with or without glaze, more colorful semi-translucent stain and glaze combinations, or opaque paints with or without glaze. When layered over various wood types, the color variety is broad and chock full of possibility. Talk with your Decorá designer to understand how wood grain affects color, and peruse our pages and website for color inspiration.

#### **ALDER & RUSTIC ALDER FINISHES**

#### **STAINS**

#### **SPECIALTY FINISHES**

#### **CHERRY FINISHES**

#### SPECIALTY FINISHES

#### **HICKORY FINISHES**

#### **GLAZES**

#### MAPLE FINISHES

#### **SEMI-TRANSLUCENT**

#### **SPECIALTY FINISHES**

turquoise rust

\* Not available on Marquis

### OAK & QUARTERSAWN OAK FINISHES

#### **STAINS**

**GLAZES** 

**SEMI-TRANSLUCENT** 

**SPECIALTY FINISHES** 

Although neutrals continue to be in favor, especially for products like cabinets where we look for style longevity, the definition is evolving thanks to renewed consumer confidence and the desire to express personal style. Like a clean slate, painted cabinets in tints of white, fresh and bright, hold their spot as the most coveted finish. Complex grays, now turning toward khaki, are also highly sought after, especially in the context of modern, rustic flavor. The handsome strength of earthy, cool browns ground us to nature, and equally comfortable, soothing tones of blue, ranging from sky to sea to midnight, are easy and relaxed - the perfect backdrop for our busy lives. Pops of accent color, shown here on the hutch, as well as a combination of neutral finishes within a room, continue to be stylish yet safe ways to add personal flavor.