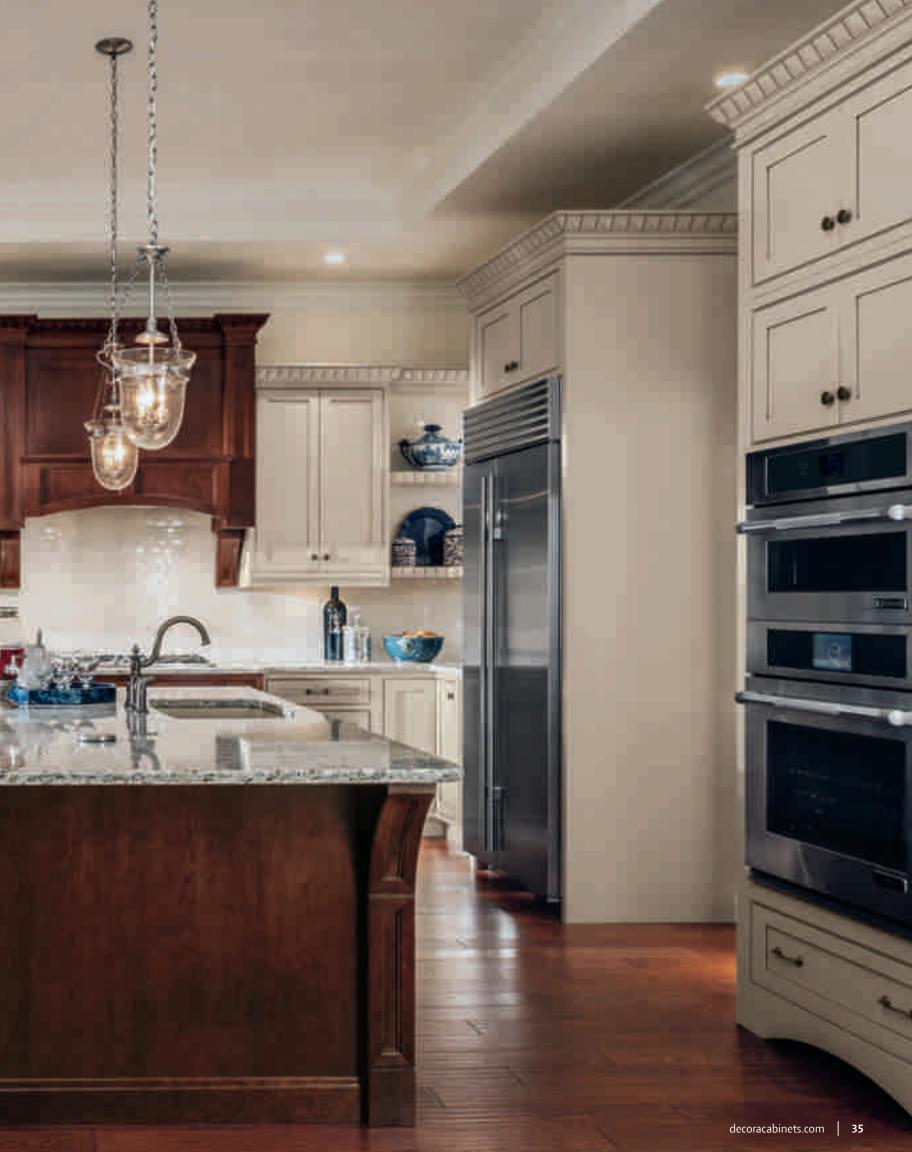

thought as your guiding principle, throw convention to the side. Thinking of two cabinet colors in the kitchen? How about three? This space starts with the relatively neutral Sherwin-Williams<sup>®</sup> Mineral Deposit paint color and pairs it with timelessly appealing white. Splashes of green combined with tastefully playful fabric choices bring the space to life.



































Customized paint color choices inside and out – another Decorá advantage. Wanting to match the green in that favorite artwork of yours? Love the coral tint of your heirloom china? Decorá can recreate the color that inspires you. Cabinets lit from within add another level of drama and showcase the complementary paint that you choose to customize the interior of your cabinet.

































Beauty and function — find your balance with Decorá, and take your design up a notch by thinking inside the box. Every square inch offers an opportunity to enhance the larger environment by streamlining your work flow with thoughtful storage solutions. Hands free options go the extra mile for the ultimate in convenience — a hallmark of today's well-equipped kitchen.











### BATHS AND OTHER ROOMS

Of course the kitchen
is where we all tend to
gravitate. Consider creating
stylish personal retreats and
functional areas of purpose
throughout your home
with sophisticated, custom
solutions from Decorá.
Selecting the perfect door
style, a beautiful finish, and
crafting the right design is an
integral step in assuring that
every space contributes to your
truly comfortable, org