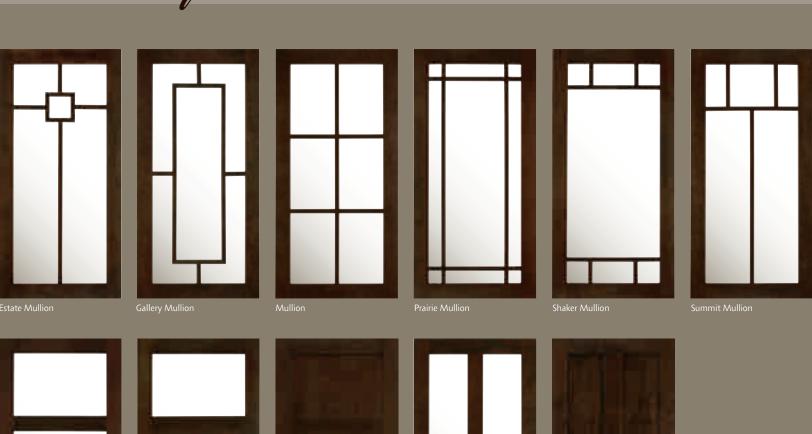

### DOOR STYLES AND FINISHES

Though we proudly craft our cabinetry right here in Indiana, our style research and color trend analyses are gathered with a global perspective in mind. We offer a broad, beautiful palette of colors representing an entire spectrum of wood tones and glazes that echo trends from around the world. Mindful of your investment dollar, our style sights are set on the long term appeal, quality and performance that you desire. See where Decorá can take you.

## door styles

AIREDALE **AGG**0000B

ARTISAN\* **@@@@@@** 

ARTISAN\* 5-PIECE DRAWER FRONT OPTION **AGG**0000B

AVIGNON\* 

DALADIER **ACO**0000

DALADIER SLAB DRAWER FRONT OPTION **AGG**0000B

DAVENPORT 

GALLERIA **AGG**0000

<sup>\*</sup>Style available in multiple outside profiles.

Creating a unique space filled with beautiful cabinetry is simple when you pare it down to three easy steps.

- 1. Select the style of your door.
- 2. Select a door color or colors along with a wood type.
- 3. Get in touch with your professional Decorá designer!