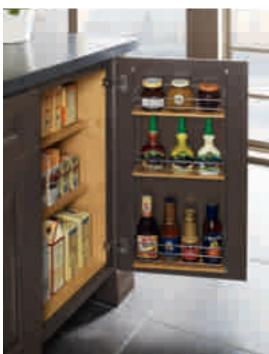

Beauty and function — find your balance with Decorá, and take your design up a notch by thinking inside the box. Every square inch offers an opportunity to enhance the larger environment by streamlining your work flow with thoughtful storage solutions. Hands free options go the extra mile for the ultimate in convenience — a hallmark of today's well-equipped kitchen.