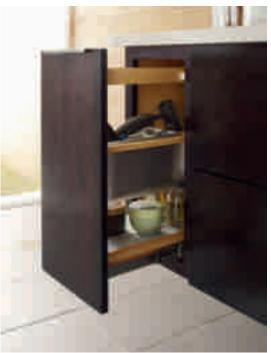

Beauty and function — find your balance with Decorá, and take your design up a notch by thinking inside the box. Every square inch offers an opportunity to enhance the larger environment by streamlining your work flow with thoughtful storage solutions. Hands free options go the extra mile for the ultimate in convenience — a hallmark of today's well-equipped kitchen.

Good morning, beautiful! Greet the day with brilliant surfaces, thoughtful design and the best in organization. Decorá offers customizable options outside and inside the cabinet. Creative slide outs, doored pullouts and plumbing cutouts provide the building blocks for bath design standouts. Talk to your designer to learn about all the possibilities Decorá offers in bath personalization.